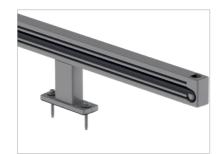

### TWO FOR ALL CASES

### SOLANYA

#### Mediterranean lightness



Small box size, 151×131 mm with intelligent spring mechanism for optimum fabric tensioning

SOLANYA is the perfect awning for shading glass roofs. It can be mounted on or under the glass roof and blends inconspicuously into the overall appearance thanks to the slim construction and small box size.



Stable mounting brackets with integrated sound insulation and waterproofing.

## SOLEYA

#### The best under the sun



Small box size, 253×156 mm with optional LED

Due to its robust construction, SOLEYA is suitable for shading large glass roofs on terraces with an area of up to 30 square metres. It can be used as an on or under glass awning. With the under-glass version, integrated and dimmable LED strips provide an atmospheric ambience on request. In the protect version, the fabric is guided along the sides, which guarantees a gap-free appearance and high wind stability.



Double guide rail for unit combination



Gap-free fabric guide in the surcharge for protect version



| Limit sizes [mm]                 | SOLANYA | SOLEYA | SOLEYA protect |
|----------------------------------|-