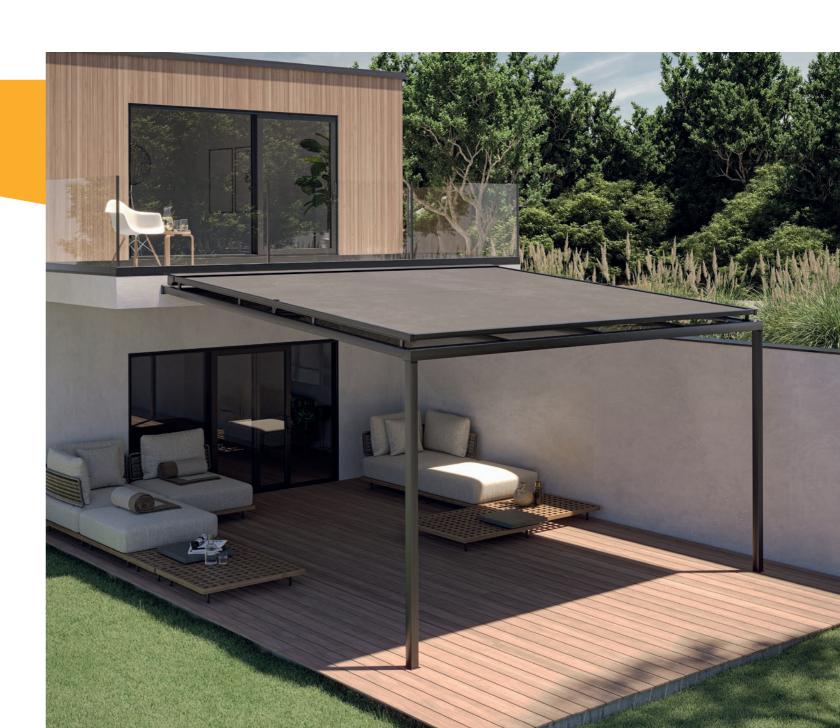

#### Mediterranean lightness

Small box size, 151×131 mm with intelligent spring mechanism for optimum fabric tensioning

SOLANYA is the perfect awning for shading glass roofs. It can be mounted on or under the glass roof and blends inconspicuously into the overall appearance thanks to the slim construction and small box size.

#### The best under the sun

Small box size, 253×156 mm with optional LED

Due to its robust construction, SOLEYA is suitable for shading large glass roofs on terraces with an area of up to 30 square metres. It can be used as an on or under glass awning. With the under-glass version, integrated and dimmable LED strips provide an atmospheric ambience on request. In the protect version, the fabric is guided along the sides, which guarantees a gap-free appearance and high wind stability.