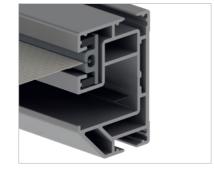

#### The best under the sun

Small box size, 253×156 mm with optional LED

Due to its robust construction, SOLEYA is suitable for shading large glass roofs on terraces with an area of up to 30 square metres. It can be used as an on or under glass awning. With the under-glass version, integrated and dimmable LED strips provide an atmospheric ambience on request. In the protect version, the fabric is guided along the sides, which guarantees a gap-free appearance and high wind stability.

Double guide rail for unit combination

Gap-free fabric guide in the surcharge for protect version

| Limit sizes [mm]                 | SOLANYA | SOLEYA | SOLEYA protect |
|----------------------------------|---------|--------|----------------|
| Minimum width                    | 1 420   | 1 420  | 1 420          |
| Maximum width [mm] – single unit | 4 500   | 6 000  | 6 000          |
| Maximum width - coupled          | 9 000   | 10 000 | 10 000         |
| Maximum drop out - single        | 4 500   | 6 500  | 6 000          |
| Maximum drop out – coupled       | 4 500   | 5 000  | 5 000          |