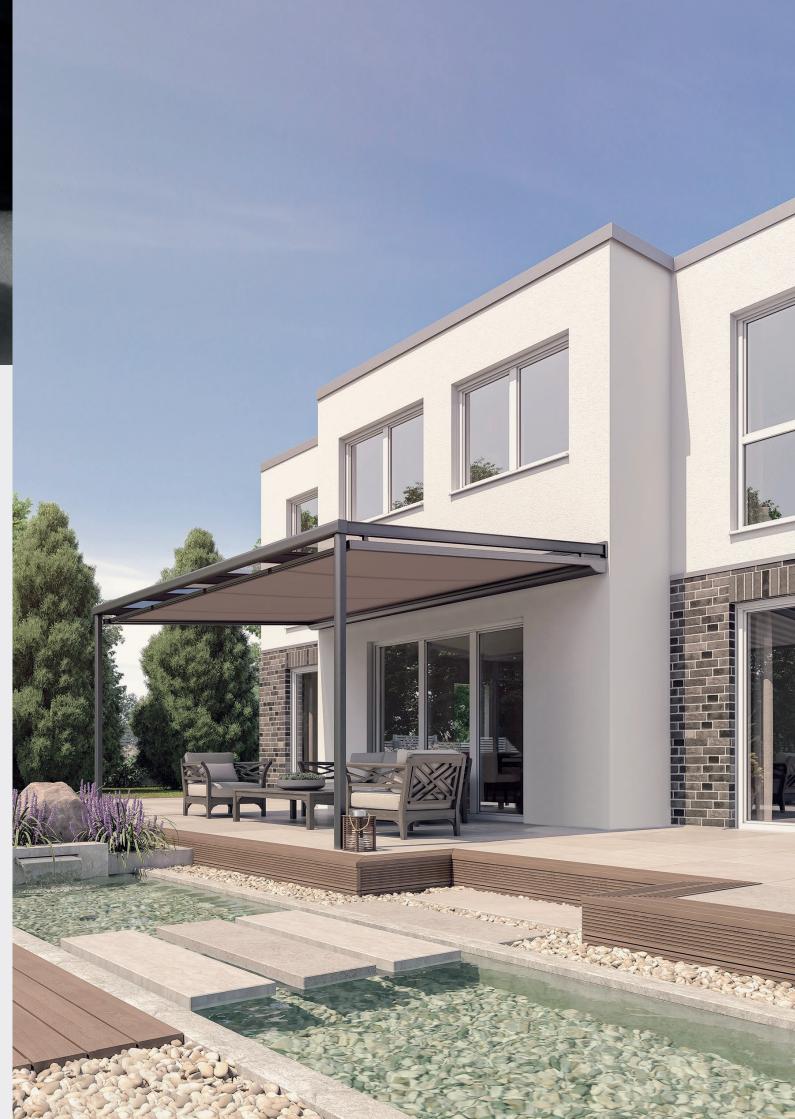

## SOLEYA

#### The best under the sun

Small box size, 253×156 mm with optional LED

Due to its robust construction, SOLEYA is suitable for shading large glass roofs on terraces with an area of up to 30 square metres. It can be used as an on or under glass awning. With the under-glass version, integrated and dimmable LED strips provide an atmospheric ambience on request. In the protect version, the fabric is guided along the sides, which guarantees a gap-free appearance and high wind stability.