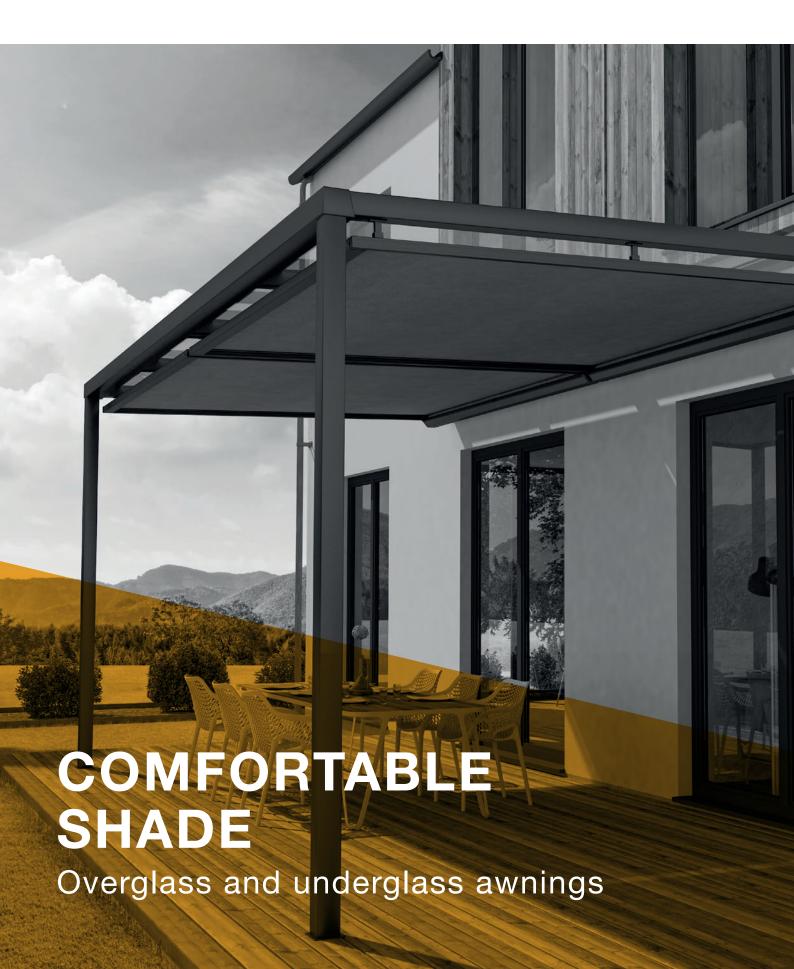

### TWO FOR ALL CASES

### SOLANYA

#### Mediterranean lightness



Small box size, 151×131 mm with intelligent spring mechanism for optimum fabric tensioning

SOLANYA is the perfect awning for shading glass roofs. It can be mounted on or under the glass roof and blends inconspicuously into the overall appearance thanks to the slim construction and small box size.



Stable mounting brackets with integrated sound insulation and waterproofing.

## SOLEYA

#### The best under the sun



Small box size, 253×156 mm with optional LED

Due to its robust construction, SOLEYA is suitable for shading large glass roofs on terraces with an area of up to 30 square metres. It can be used as an on or under glass awning. With the under-glass version, integrated and dimmable LED strips provide an atmosp