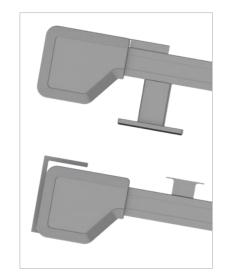

### TWO FOR ALL CASES

### SOLANYA

#### Mediterranean lightness



Small box size, 151×131 mm with intelligent spring mechanism for optimum fabric tensioning

SOLANYA is the perfect awning for shading glass roofs. It can be mounted on or under the glass roof and blends inconspicuously into the overall appearance thanks to the slim construction and small box size.



Stable mounting brackets with integrated sound insulation and waterproofing.

## SOLEYA

#### The best under the sun



Small box size, 253×156 mm with optional LED

Due to its robust construction, SOLEYA is suitable for shading large glass roofs on terraces with an area of up to 30 square metres. It can be used as an on or under glass awning. With the under-glass version, integrated and dimmable LED strips provide an atmospheric ambience on request. In the protect version, the fabric is gui