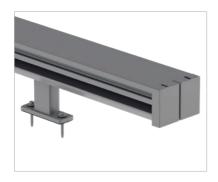

#### Mediterranean lightness

Small box size, 151×131 mm with intelligent spring mechanism for optimum fabric tensioning

SOLANYA is the perfect awning for shading glass roofs. It can be mounted on or under the glass roof and blends inconspicuously into the overall appearance thanks to the slim construction and small box size.

Stable mounting brackets with integrated sound insulation and waterproofing.