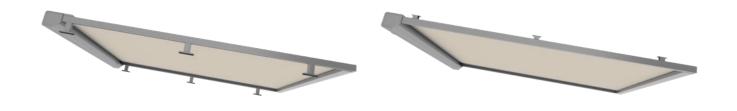

#### The best under the sun

Small box size, 253×156 mm with optional LED

Due to its robust construction, SOLEYA is suitable for shading large glass roofs on terraces with an area of up to 30 square metres. It can be used as an on or under glass awning. With the under-glass version, integrated and dimmable LED strips provide an atmospheric ambience on request. In the protect version, the fabric is guided along the sides, which guarantees a gap-free appearance and high wind stability.