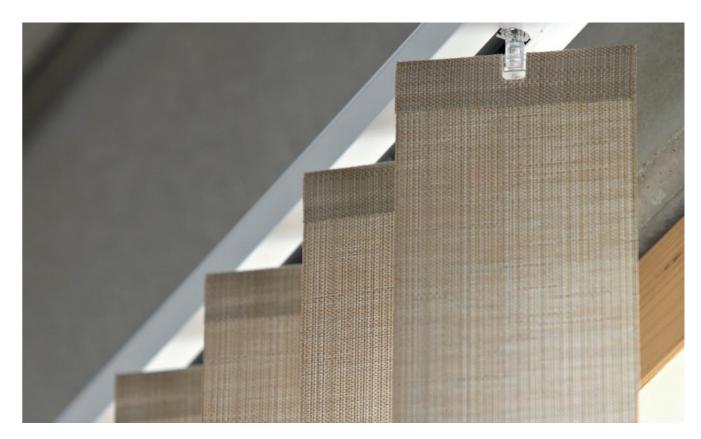

#### **VERTICAL BLINDS**

Be it small window surfaces or conservatories – vertical blinds ensure maximum protection from the sun and heat and are best suited for stylish design of large residential, office and commercial premises. Thanks to the flexible adjustment of the slats, they play with light and shade and create a feeling of boundlessness. Vertical blinds from HELLA do more than just pleasantly regulate the incoming light in the room. With the spacious slats, the vertical blinds functionally ensure maximum protection from the sun, whereby visual contact with the outside environment is maintained and the scattered light ensures a pleasant illumination of the room.

- Ideal shading for large glass surfaces, gable and ceiling systems and curved systems
- High durability and easy operation by means of chain or motor
- Low flammability