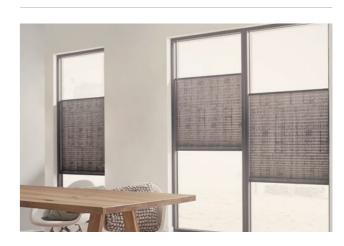

# INTERIOR ROLLER BLINDS

# The Classic for every Window

Flexible, practical and classy – the roller blind is the unmatched classic among the decorative sun protection products. Interior roller blinds by HELLA are functional design elements of modern interior architecture. Choose from a wide range of colours and fabrics, from blackout blinds to light, transparent roller blinds: With careful workmanship down to the last detail, the high quality fabrics and the smart operation by means of chain, handles or motor, interior blinds meet the highest requirements of design and comfort. No creasing; the cloth rolls up and unrolls perfectly and it is operated manually or electrically. The roller blind is an all-round genius, which adapts itself optimally to any space situation – be it your bedroom or your workspace. Interior roller blinds provide shade and help to regulate the indoor climate even beneath slanted roofs or in conservatories. With the eco range for interior blinds, sun protection is now even more sustainable, as the fabric is made from recycled plastic from the sea.