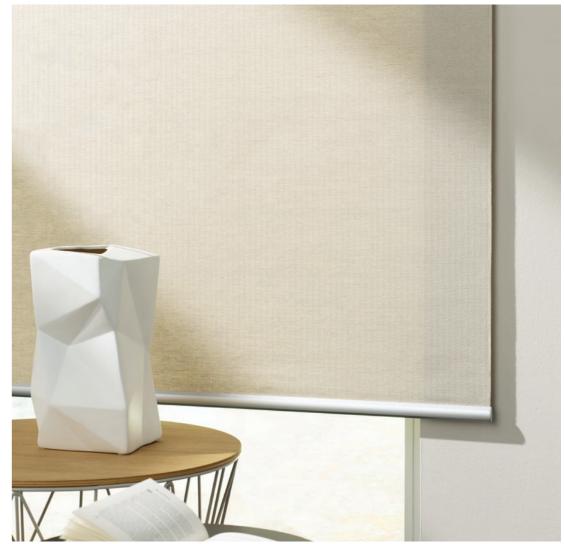

# INTERIOR ROLLER BLINDS

# The Classic for every Window

Flexible, practical and classy – the roller blind is the unmatched classic among the decorative sun protection products. Interior roller blinds by HELLA are functional design elements of modern interior architecture. Choose from a wide range of colours and fabrics, from blackout blinds to light, transparent roller blinds: With careful workmanship down to the last detail, the high quality fabrics and the smart operation by means of chain, handles or motor, interior blinds meet the highest requirements of design and comfort. No creasing; the cloth rolls up and unrolls perfectly and it is operated manually or electrically. The roller blind is an all-round genius, which adapts itself optimally to any space situation – be it your bedroom or your workspace. Interior roller blinds provide shade and help to regulate the indoor climate even beneath slanted roofs or in conservatories. With the eco range for interior blinds, sun protection is now even more sustainable, as the fabric is made from recycled plastic from the sea.

- Lateral oscillation prevention
- Rollers available with or without cassette
- Compensating spring for comfortable operation
- Low flammability, easy to care, dirt-repellent

INTERIOR BLINDS