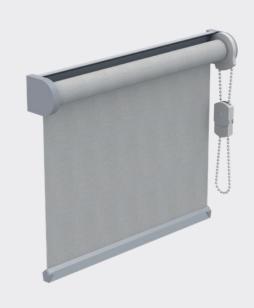

#### **INTERIOR ROLLER BLINDS**

# The Classic for every Window

Flexible, practical and classy – the roller blind is the unmatched classic among the decorative sun protection products. Interior roller blinds by HELLA are functional design elements of modern interior architecture. Choose from a wide range of colours and fabrics, from blackout blinds to light, transparent roller blinds: With careful workmanship down to the last detail, the high quality fabrics and the smart operation by means of chain, handles or motor, interior blinds meet the highest requirements of design and comfort. No creasing; the cloth rolls up and unrolls perfectly and it is operated manually or electrically. The roller blind is an all-round genius, which adapts itself optimally to any space situation – be it your bedroom or your workspace. Interior roller blinds provide shade and help to regulate the indoor climate even beneath slanted roofs or in conservatories. With the eco range for interior blinds, sun protection is now even more sustainable, as the fabric is made from recycled plastic from the sea.

- Lateral oscillation prevention
- Rollers available with or without cassette
- Compensating spring for comfortable operation
- Low flammability, easy to care, dirt-repellent

INTERIOR BLINDS