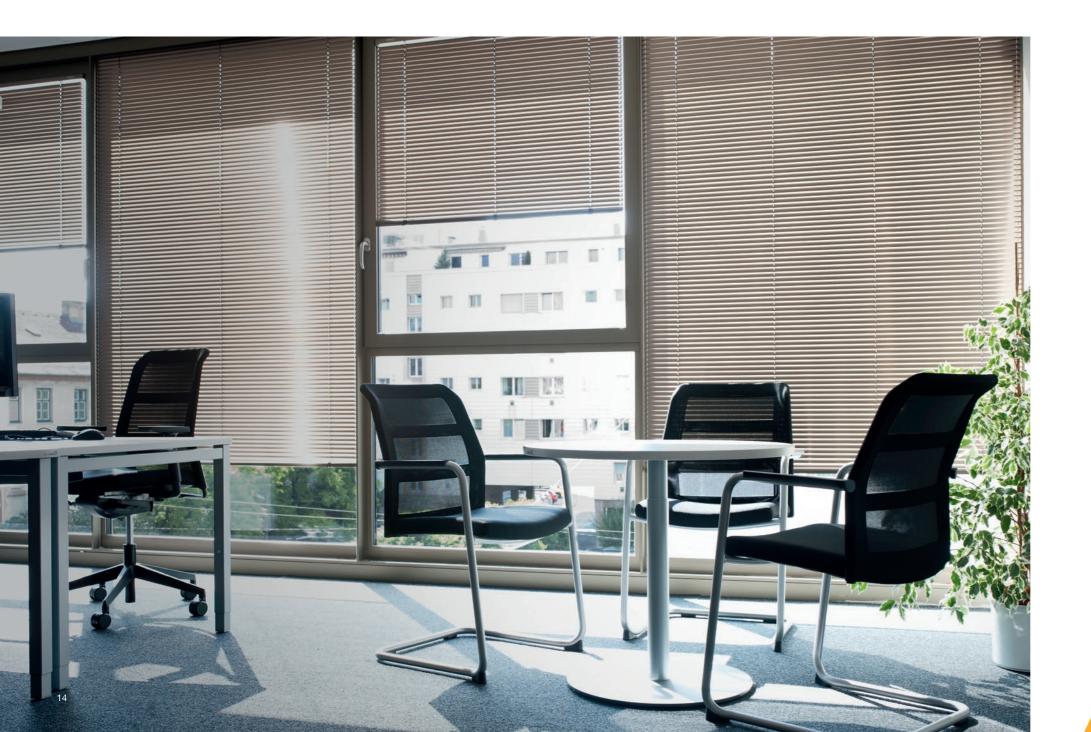

# INTERIOR VENETIAN BLINDS

# Practical for refitting

Interior Venetian blinds control and dose the incoming daylight in a convenient way. This way, the sun can be used effectively as a natural source of light for illuminating the rooms. Different types of slats and the broad colour spectrum can be used specifically to design the ambience of the room.

Interior Venetian blinds are the perfect visual and glare protection for the interiors! The continuous setting of the slats keeps you protected from prying eyes. As functional elements of the interior decoration they create individual comfort and help to control the room temperature.

Venetian blinds are a practical interior sun protection, which can easily be refitted.

- Very good visual and glare protection
- Ideal for refitting
- Different operating variants

If complete darkness is desired, then our blackout elements come into use. Whether full moon or neon signs light up the night or the conference room is to be turned into a cinema hall within minutes – blackout elements by HELLA ensure the perfect blackout. Especially robust design due to fibreglass profiles shrink-wrapped into the fabric. Blackout elements are very easy to operate with crank or electric motor.