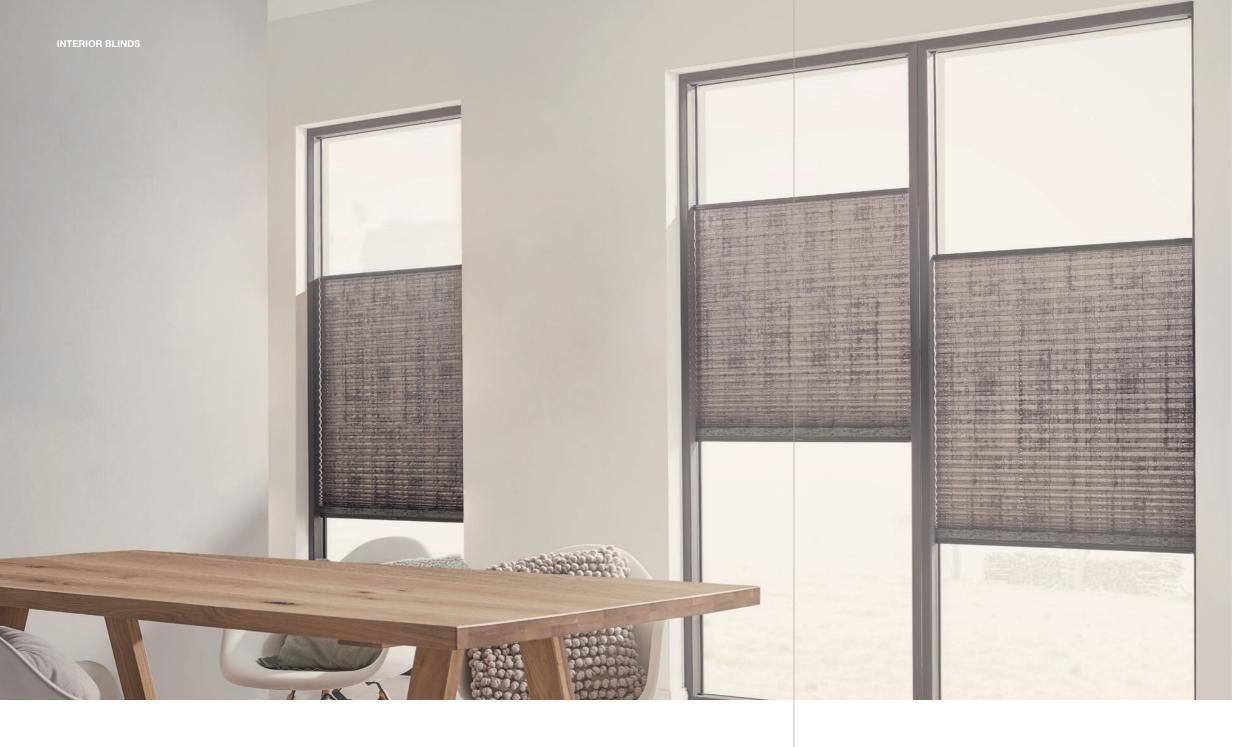

# INTERIOR ROLLER BLINDS

# The Classic for every Window

Flexible, practical and classy – the roller blind is the unmatched classic among the decorative sun protection products. Interior roller blinds by HELLA are functional design elements of modern interior architecture. Choose from a wide range of colours and fabrics, from blackout blinds to light, transparent roller blinds: With careful workmanship down to the last detail, the high quality fabrics and the smart operation by means of chain, handles or motor, interior blinds meet the highest requirements of design and comfort. No creasing; the cloth rolls up and unrolls perfectly and it is operated manually or electrically. The roller blind is an all-round genius, which adapts itself optimally to any space situation – be it your bedroom or your workspace. Interior roller blinds provide shade and help to regulate the indoor climate even beneath slanted roofs or in conservatories. With the eco range for interior blinds, sun protection is now even more sustainable, as the fabric is made from recycled plastic from the sea.

- Lateral oscillation prevention
- Rollers available with or without cassette
- Compensating spring for comfortable operation
- Low flammability, easy to care, dirt-repellent

INTERIOR BLINDS