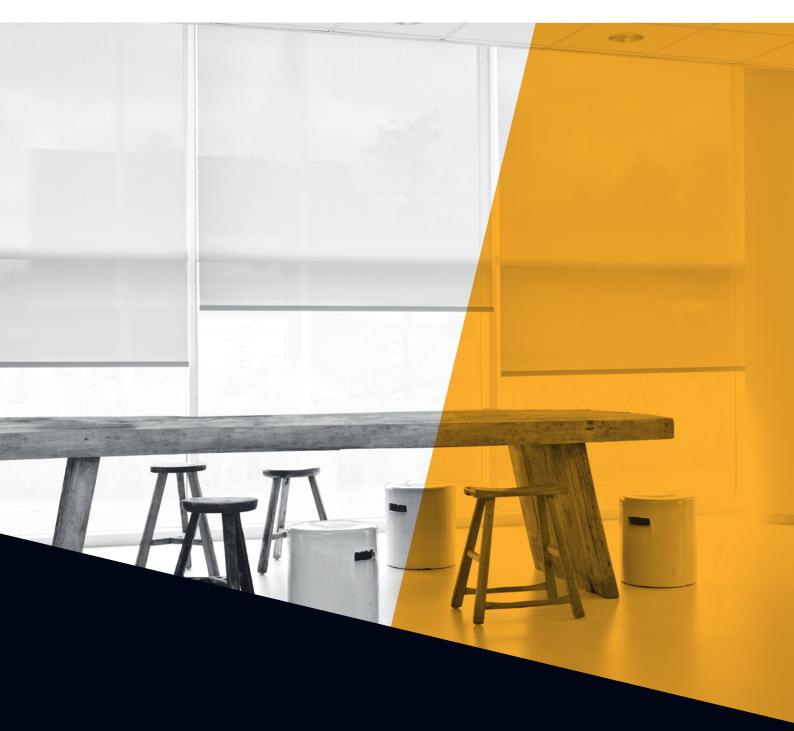

**AMBIENCE AND** 

**COMFORT** 

Interior textile sun shading with its different design variants sets decorative accents in modern interior decoration. Be it interior roller blinds, pleated blinds, vertical blinds or blackout elements – interior textile blinds by HELLA provide an abundance of creative opportunities. Thanks to different materials as well as a wide variety of colour variants, the interior textile blinds can score points both in functionality as well as creativity. They regulate incidence of light, offer flexible visual protection and set decorative accents in interior decoration.

HELLA offers almost infinite choices for customisation of interior textile blinds: A variety of special colours and cloth materials enables elegant integration of the interior sun protection in and on every house. This makes the sun protection products an attractive architectural highlight.