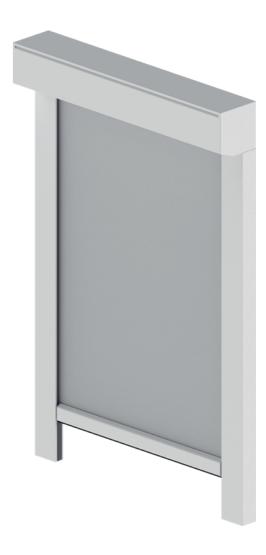

#### **BLACKOUT ELEMENTS**

Venetian blinds are a practical interior sun protection, which can easily be refitted.

- Very good visual and glare protection
- Ideal for refitting
- Different operating variants

If complete darkness is desired, then our blackout elements come into use. Whether full moon or neon signs light up the night or the conference room is to be turned into a cinema hall within minutes – blackout elements by HELLA ensure the perfect blackout. Especially robust design due to fibreglass profiles shrink-wrapped into the fabric. Blackout elements are very easy to operate with crank or electric motor.

- Complete blackout possible ideal for projector presentations, schools, X-ray rooms or theatre shows
- For vertical installation, but can also be used for slanting installation as a counter-tension system
- Convenient operation due to crank or electric motor