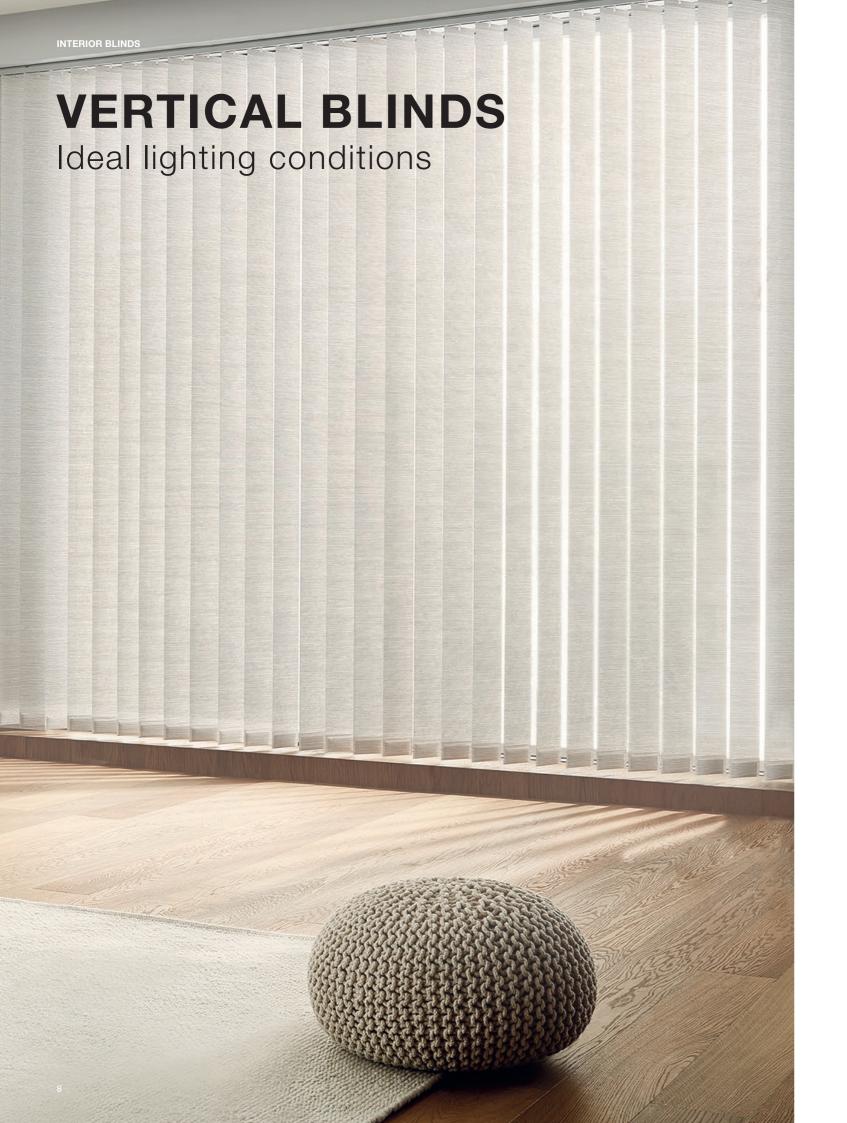

#### **VERTICAL BLINDS**

Be it small window surfaces or conservatories – vertical blinds ensure maximum protection from the sun and heat and are best suited for stylish design of large residential, office and commercial premises. Thanks to the flexible adjustment of the slats, they play with light and shade and create a feeling of boundlessness. Vertical blinds from HELLA do more than just pleasantly regulate the incoming light in the room. With the spacious slats, the vertical blinds functionally ensure maximum protection from the sun, whereby visual contact with the outside environment is maintained and the scattered light ensures a pleasant illumination of the room.

- Ideal shading for large glass surfaces, gable and ceiling systems and curved systems
- High durability and easy operation by means of chain or motor
- Low flammability