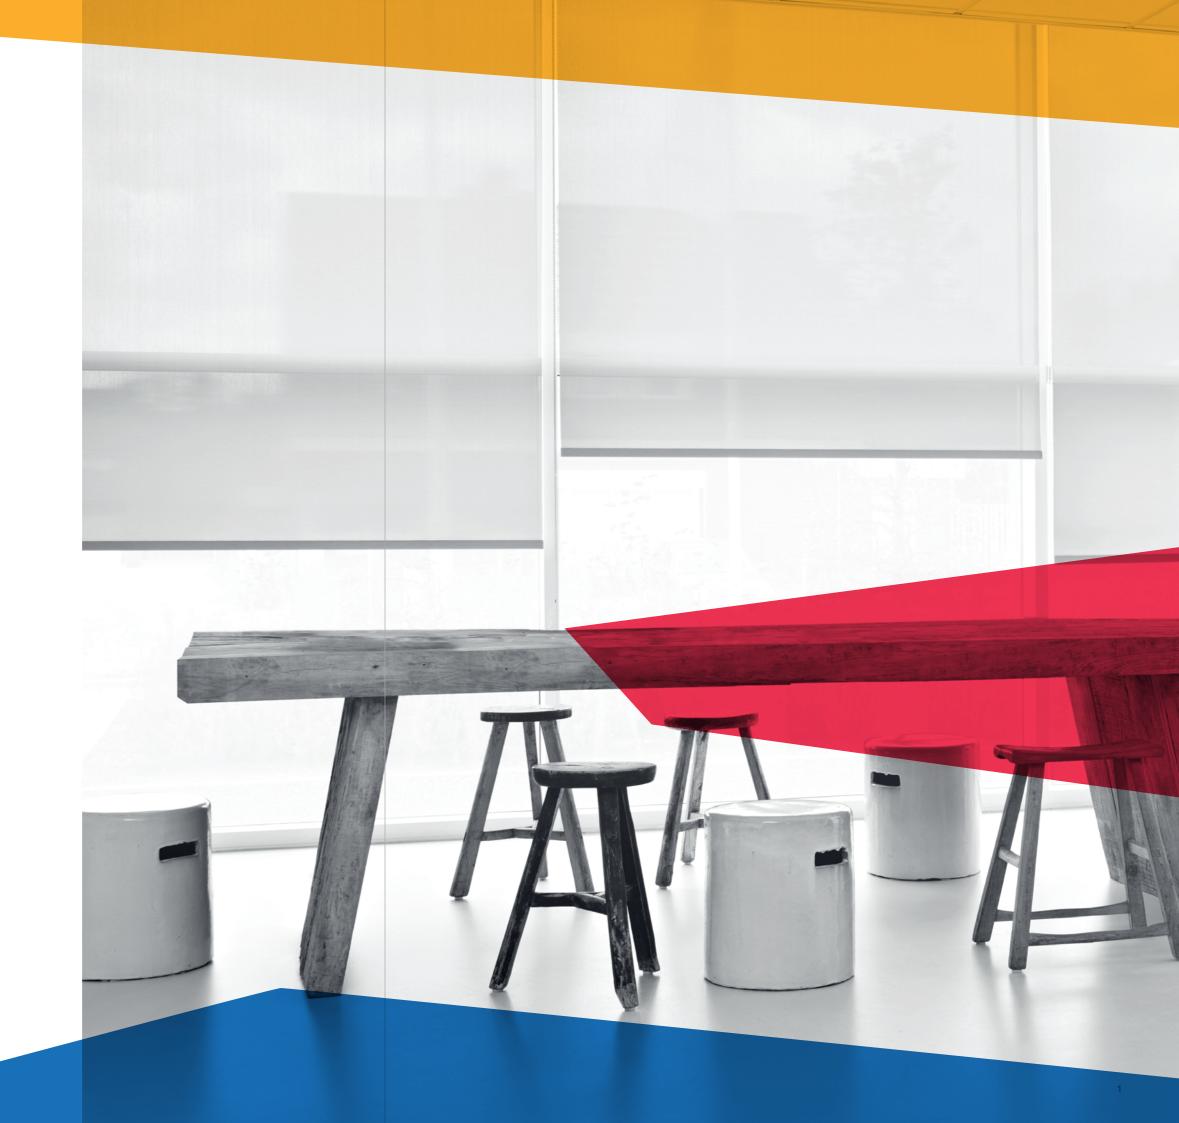

# Interior blinds as a decorative element are the perfect supplement for external sun protection. Functional and easy to operate, they increase and improve comfortable living in architectural acoustics, glare protection and visual protection.

**AMBIENCE AND** 

**COMFORT** 

Interior textile sun shading with its different design variants sets decorative accents in modern interior decoration. Be it interior roller blinds, pleated blinds, vertical blinds or blackout elements – interior textile blinds by HELLA provide an abundance of creative opportunities. Thanks to different materials as well as a wide variety of colour variants, the interior textile blinds can score points both in functionality as well as creativity. They regulate incidence of light, offer flexible visual protection and set decorative accents in interior decoration.

HELLA offers almost infinite choices for customisation of interior textile blinds: A variety of special colours and cloth materials enables elegant integration of the interior sun protection in and on every house. This makes the sun protection products an attractive architectural highlight.