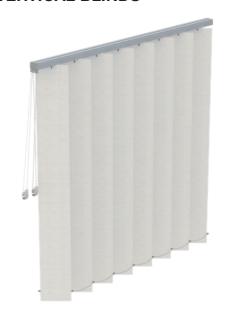

#### **VERTICAL BLINDS**

Be it small window surfaces or conservatories – vertical blinds ensure maximum protection from the sun and heat and are best suited for stylish design of large residential, office and commercial premises. Thanks to the flexible adjustment of the slats, they play with light and shade and create a feeling of boundlessness. Vertical blinds from HELLA do more than just pleasantly regulate the incoming light in the room. With the spacious slats, the vertical blinds functionally ensure maximum protection from the sun, whereby visual contact with the outside environment is maintained and the scattered light ensures a pleasant illumination of the room.

- Ideal shading for large glass surfaces, gable and ceiling systems and curved systems
- High durability and easy operation by means of chain or motor
- Low flammability