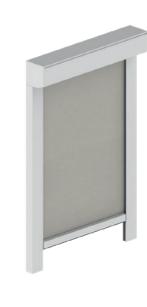

#### **BLACKOUT ELEMENTS**

Venetian blinds are a practical interior sun protection, which can easily be refitted.

- Very good visual and glare protection
- Ideal for refitting
- Different operating variants

If complete darkness is desired, then our blackout elements come into use. Whether full moon or neon signs light up the night or the conference room is to be turned into a cinema hall within minutes – blackout elements by HELLA ensure the perfect blackout. Especially robust design due to fibreglass profiles shrink-wrapped into the fabric. Blackout elements are very easy to operate with crank or electric motor.

- Complete blackout possible ideal for projector presentations, schools, X-ray rooms or theatre shows
- For vertical installation, but can also be used for slanting installation as a counter-tension system
- Convenient operation due to crank or electric motor