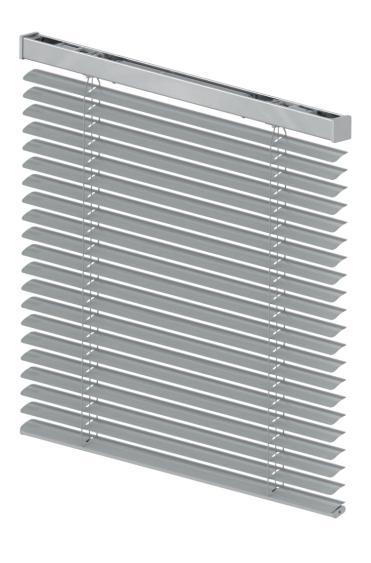

# INTERIOR VENETIAN BLINDS

# Practical for refitting

Interior Venetian blinds control and dose the incoming daylight in a convenient way. This way, the sun can be used effectively as a natural source of light for illuminating the rooms. Different types of slats and the broad colour spectrum can be used specifically to design the ambience of the room.

Interior Venetian blinds are the perfect visual and glare protection for the interiors! The continuous setting of the slats keeps you protected from prying eyes. As functional elements of the interior decoration they create individual comfort and help to control the room temperature.

Venetian blinds are a practical interior sun protection, which can easily be refitted.

- Very good visual and glare protection
- Ideal for refitting
- Different operating variants

If complete darkness is desired, then our blackout elements come into use. Whether full moon or neon signs light up the night or the conference room is to be turned into a cinema hall within minutes – blackout elements by HELLA ensure the perfect blackout. Especially robust design due to fibreglass profiles shrink-wrapped into the fabric. Blackout elements are very easy to operate with crank or electric motor.