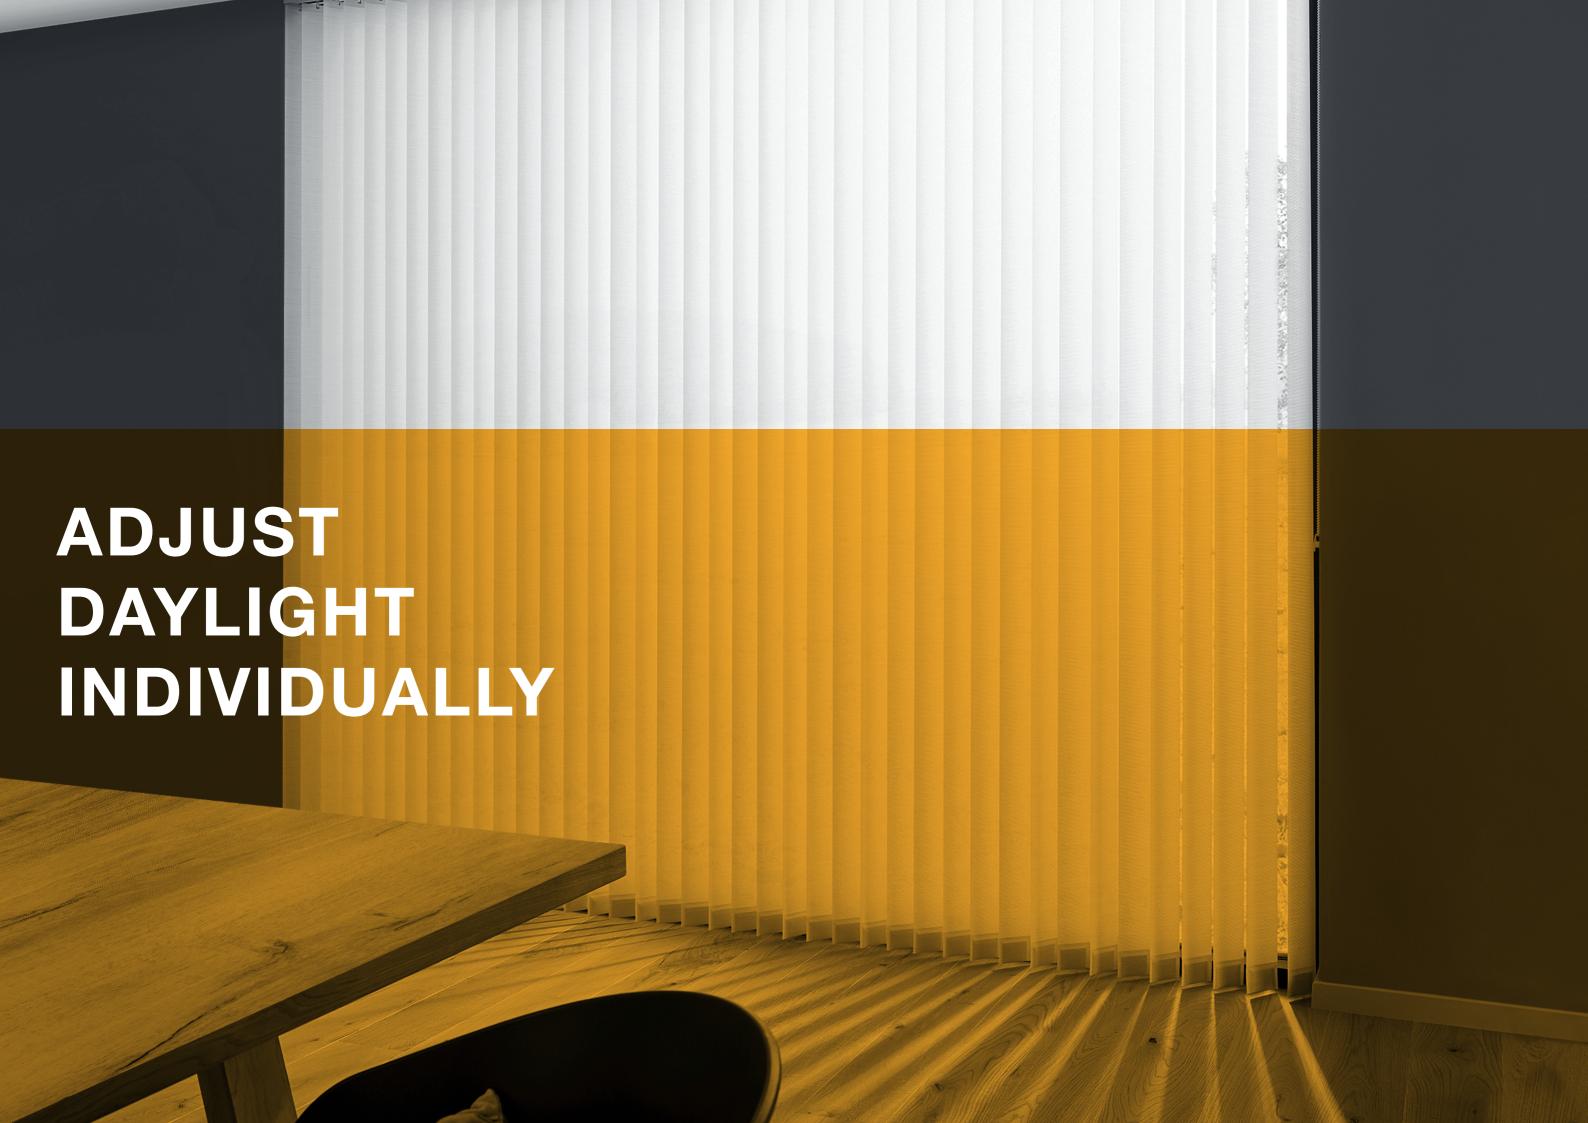

#### **VERTICAL BLINDS**

Be it small window surfaces or conservatories – vertical blinds ensure maximum protection from the sun and heat and are best suited for stylish design of large residential, office and commercial premises. Thanks to the flexible adjustment of the slats, they play with light and shade and create a feeling of boundlessness. Vertical blinds from HELLA do more than just pleasantly regulate the incoming light in the room. With the spacious slats, the vertical blinds functionally ensure maximum protection from the sun, whereby visual contact with the outside environment is maintained and the scattered light ensures a pleasant illumination of the room.

- Ideal shading for large glass surfaces, gable and ceiling systems and curved systems
- High durability and easy operation by means of chain or motor
- Low flammability