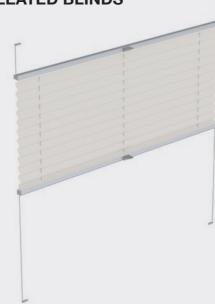

#### **PLEATED BLINDS**

# PLEATED BLINDS

Always in shape

Not only is the pleated blind a contemporary best seller; it is also an ultimate all-rounder: Whether the window is triangular, trapezium-shaped or round – the custom-made pleated blinds overcome every architectural challenge. When pulled up, the pleated blind remains almost hidden, but at the same time provides optimal concealment if privacy is desired. Ideally suited as sun, glare and privacy protection, the pleated blind is a textile interior shade laid in permanent folds and, as a practical folding blind, gives every window that certain something. Just choose your favourite colour from the vast variety of fabrics and rails.

- Made to measure, available for almost all window designs
- Washable variants available
- High durability and easy operation by means of a handle
- Low flammability

Free-hanging pleated blinds
LiteRise with EOS handle