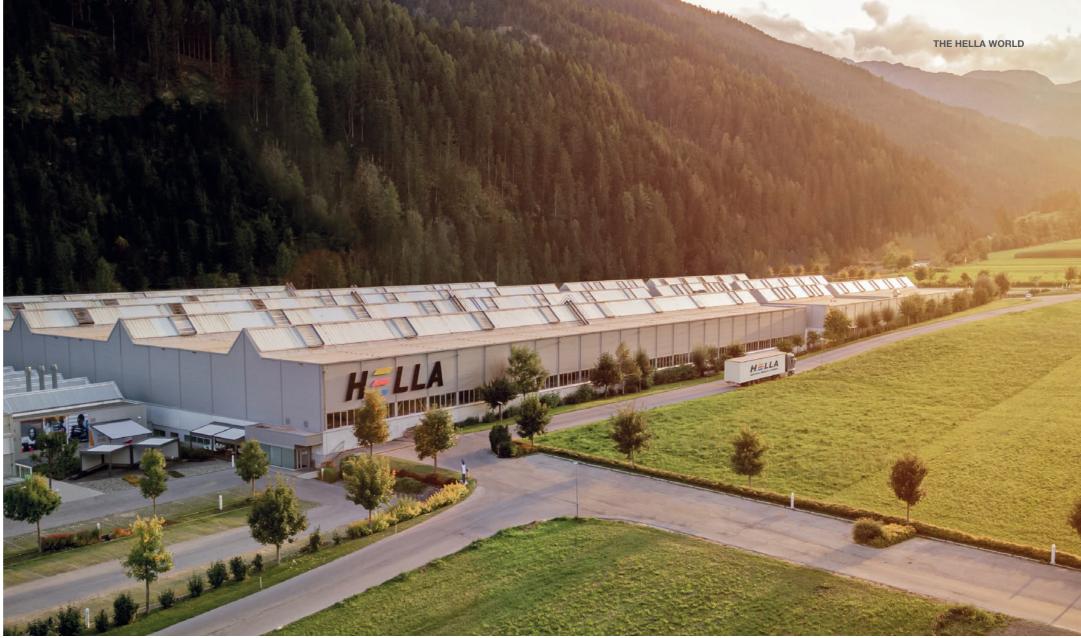

The HELLA headquarters with the plant in Abfaltersbach, East Tyrol, Austria

Founder of HELLA

# PREMIUM QUALITY FROM A SINGLE SOURCE

The company was established in the year 1959 in Abfaltersbach in Austria and has since been in the ownership of the Kraler family. From a small family-run business in the East Tyrol mountains, it has now become one of the leading companies in sun and weather protection technology. HELLA, as the only full service provider in the market, attaches great importance to everything being produced in-house. Technology, production, consulting and also installation if required - premium quality is the benchmark here. All products are manufactured individually to measure, and the in-built components are designed for robustness and long service life.