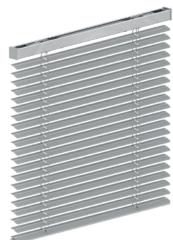

# INTERIOR VENETIAN BLINDS

# Practical for refitting

Interior Venetian blinds control and dose the incoming daylight in a convenient way. This way, the sun can be used effectively as a natural source of light for illuminating the rooms. Different types of slats and the broad colour spectrum can be used specifically to design the ambience of the room.

Interior Venetian blinds are the perfect visual and glare protection for the interiors! The continuous setting of the slats keeps you protected from prying eyes. As functional elements of the interior decoration they create individual comfort and help to control the room temperature.

Venetian blinds are a practical interior sun protection, which can easily be refitted.

- Very good visual and glare protection
- Ideal for refitting
- Different operating variants

If complete darkness is desired, then our blackout elements come into use. Whether full moon or neon signs light up the night or the conference room is to be turned into a cinema hall within minutes – blackout elements by HELLA ensure the perfect blackout. Especially robust design due to fibreglass profiles shrink-wrapped into the fabric. Blackout elements are very easy to operate with crank or electric motor.