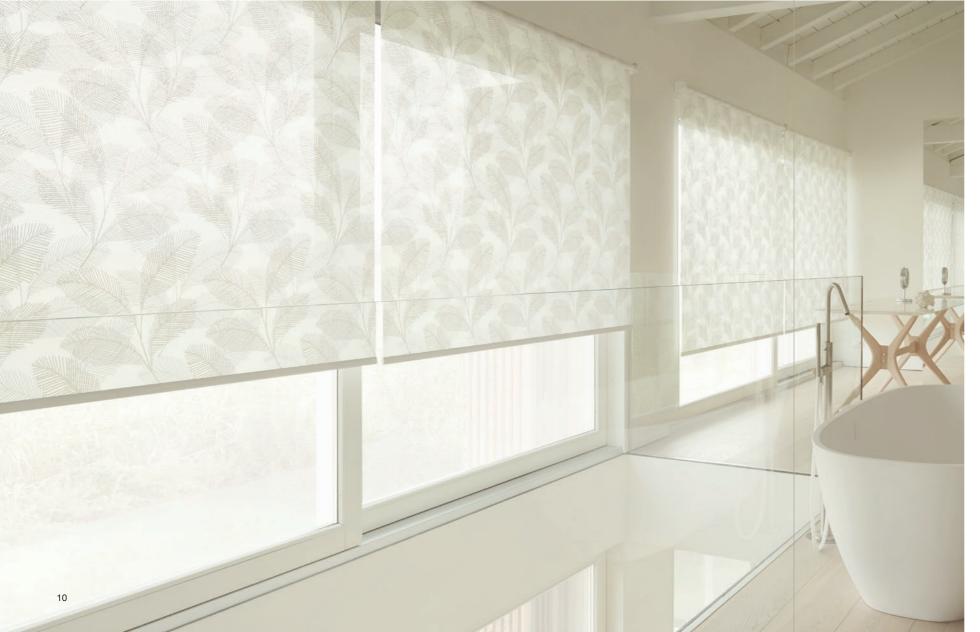

# INTERIOR ROLLER BLINDS

# The Classic for every Window

Flexible, practical and classy – the roller blind is the unmatched classic among the decorative sun protection products. Interior roller blinds by HELLA are functional design elements of modern interior architecture. Choose from a wide range of colours and fabrics, from blackout blinds to light, transparent roller blinds: With careful workmanship down to the last detail, the high quality fabrics and the smart operation by means of chain, handles or motor, interior blinds meet the highest requirements of design and comfort. No creasing; the cloth rolls up and unrolls perfectly and it is operated manually or electrically. The roller blind is an all-round genius, which adapts itself optimally to any space situation – be it your bedroom or your workspace. Interior roller blinds provide shade and help to regulate the indoor climate even beneath slanted roofs or in conservatories. With the eco range for interior blinds, sun protection is now even more sustainable, as the fabric is made from recycled plastic from the sea.

- Lateral oscillation prevention
- Rollers available with or without cassette
- Compensating spring for comfortable operation
- Low flammability, easy to care, dirt-repellent

INTERIOR BLINDS