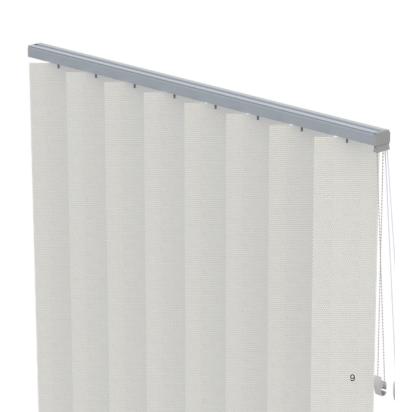

#### **VERTICAL BLINDS**

Be it small window surfaces or conservatories – vertical blinds ensure maximum protection from the sun and heat and are best suited for stylish design of large residential, office and commercial premises. Thanks to the flexible adjustment of the slats, they play with light and shade and create a feeling of boundlessness. Vertical blinds from HELLA do more than just pleasantly regulate the incoming light in the room. With the spacious slats, the vertical blinds functionally ensure maximum protection from the sun, whereby visual contact with the outside environment is maintained and the scattered light ensures a pleasant illumination of the room.

- Ideal shading for large glass surfaces, gable and ceiling systems and curved systems
- High durability and easy operation by means of chain or motor
- Low flammability