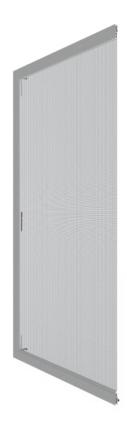

# **FRAMES** Simple, safe and stable

The HELLA insect screen frames are suitable for all common door and window systems and can be mounted in a few simple steps. An effective protection that can be visually perfectly integrated. Small installation dimensions, various fastening options and the flexibility of the clamping frames, swing frames or sliding frames provide customized protection with modern design.

#### Clamping frame ISR

The origin of the insect screen is universally adaptable and convinces with various mounting options to suit the respective installation situation: Suspension bracket spring-mounted, suspension bracket outside, spring pins, installation with screws.

- Easy to unhook without tools
- Can be fitted to all window types
- Up to 2.3 m in width and height