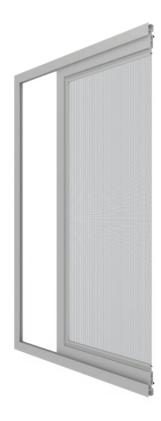

#### Clamping frame ISR

The origin of the insect screen is universally adaptable and convinces with various mounting options to suit the respective installation situation: Suspension bracket spring-mounted, suspension bracket outside, spring pins, installation with screws.

- Easy to unhook without tools
- Can be fitted to all window types
- Up to 2.3 m in width and height