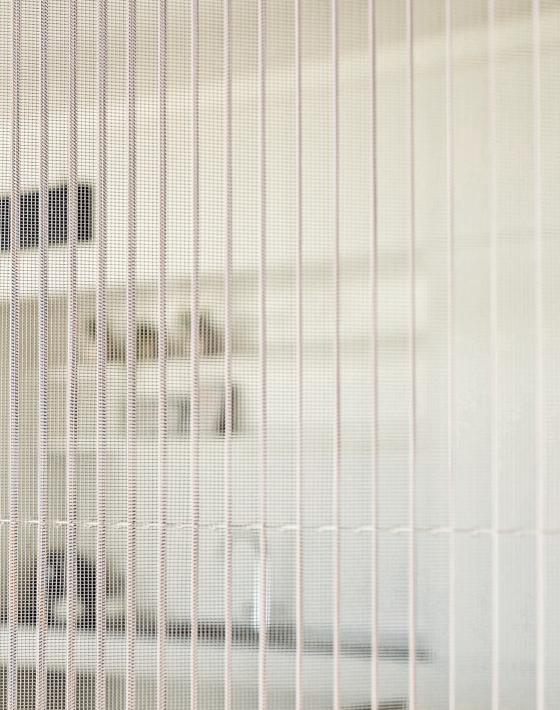

Standard

made of PVC-coated fibre glass with high tearing strength and weather resistance.

Fabric with improved see-through and air permeability to the standard fabric.

**Pollen screen** Polyester fabric that keeps out up to 99% of grass and birch pollen, as well as 90% of ragweed and nettle pollen.

**Pet fabric Petable** Polyester fabric with high tear resistance, ideal for pets.

Aluminium Increased protection against rodents and additionally a better view than the standard grid.

|                             | Insect screen<br>Standard | Insect screen<br>VistaScreen  | Pollen screen                 | Pet fabric<br>Petable         | Insect screen<br>Aluminium                                               |
|-----------------------------|---------------------------|-------------------------------|-------------------------------|-------------------------------|--------------------------------------------------------------------------|
| Mesh density [threads/inch] | 18x16                     | 18x18                         | 62x18                         | 15x11                         | 18x16                                                                    |
| Open area                   | 60%                       | 70%                           | 33%                           | 43%                           | 68%                                                                      |
| Restrictions                |                           | Element width<br>max. 1500 mm | Element width<br>max. 1500 mm | Element width<br>max. 1500 mm | Element width<br>max. 1500 mm,<br>sash bar mandatory<br>with slide frame |
| ISR/ISD/IST Frames          | •                         |                               |                               | •                             |                                                                          |
| IS13 Roller screen          | •                         | •                             |                               |                               |                                                                          |
| ISPL18 Pleated screen       | •                         |                               |                               |                               |                                                                          |