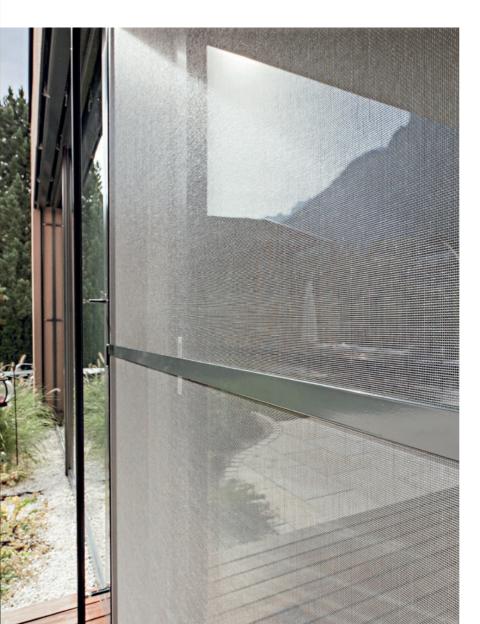

# **FRAMES** Simple, safe and stable

The HELLA insect screen frames are suitable for all common door and window systems and can be mounted in a few simple steps. An effective protection that can be visually perfectly integrated. Small installation dimensions, various fastening options and the flexibility of the clamping frames, swing frames or sliding frames provide customized protection with modern design.

#### Sliding frame IST

The sliding frame is used for multi-leaf window and door elements and provides enormous stability even for larger surfaces. Extended possibilities are offered with a frame for bridging the weatherboard by mounting it laterally in the reveal.

#### Clamping frame ISR

The origin of the insect screen is universally adaptable and convinces with various mounting options to suit the respective installation situation: Suspension bracket spring-mounted, suspension bracket outside, spring pins, installation with screws.