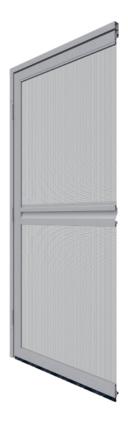

# **FRAMES** Simple, safe and stable

The HELLA insect screen frames are suitable for all common door and window systems and can be mounted in a few simple steps. An effective protection that can be visually perfectly integrated. Small installation dimensions, various fastening options and the flexibility of the clamping frames, swing frames or sliding frames provide customized protection with modern design.

### Swing frame ISD

The swing frame can be equipped with different brush seals on all sides according to your own ideas and thus adapts optimally. Thanks to the footplate for foot operation, it is easy to open, even if there is no free hand. The swing frame is also available in a double-winged design, if greater widths are required.

- Supports all door elements
- Installation in front-mounted roller shutters is possible with a frame.
- Also available with cat flap
- Up to 3 m wide and 2,5 m high