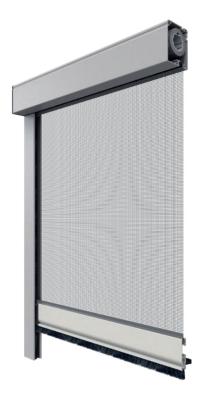

## **ROLLER BLINDS** Protection for highest demands

Due to its quick and convenient operation, the insect screen roller blind is the most uncompromising insect screen in HELLA's range. With a size of 43x52 mm, the box is really compact and therefore suitable for any window soffit. The Easy-Click closing rod automatically locks the insect screen and releases it by pushing it down again. The spring-loaded drive enables the blind to be opened and closed quickly. Due to a built-in return brake, it can nevertheless not shoot up. Thanks to the integrated brushes in the guide rails, cassettes and end rod, the roller blind seals even more reliably.

- Can be fitted to all window types
- Can be operated by handle bar or shell handle
- Cassette shape: quarter round or square
- Up to 2,2 m wide and 2,8 m high