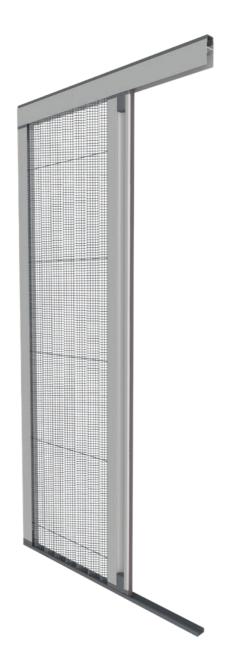

## **PLEATS** Space-saving, practical

The pleated insect screen offers an effective and space-saving solution as protection against insects. Due to the recessed handles on the inside and the outside, it is possible to operate the pleated blind over the entire height from both sides. Because of their flat handles it can be mounted perfectly behind any sun protection device. The installation depth is 18 mm only, and thanks to the good packaging it is perfectly suitable for the smallest recess.

- High stability due to pleated folding
- Can be operated from both sides due to handle profile
- Up to 2,2 m wide and 2,85 m high