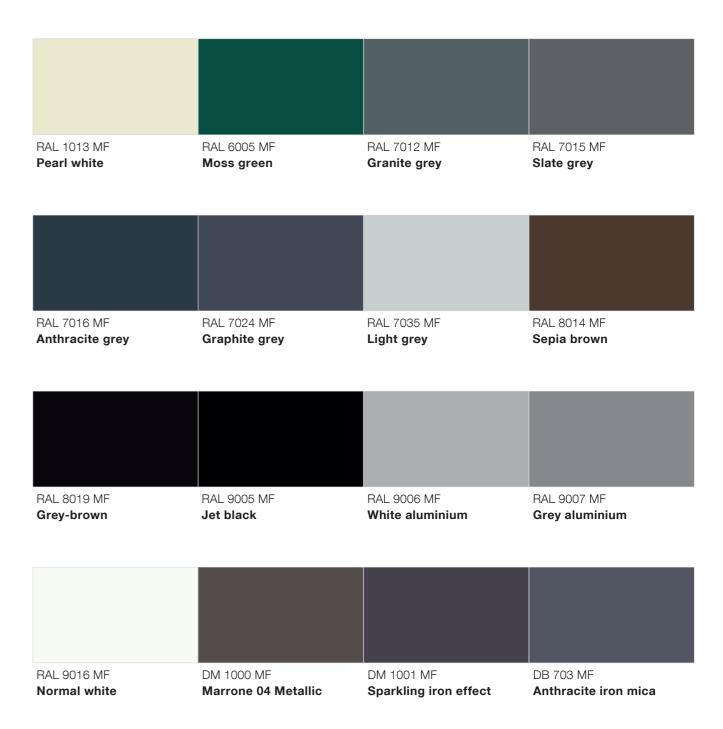

# **HWF COLORS**

## Powder coating

HWF stands for "highly weatherproof" and represents colors that do not fade even with extended exposure to the sun. The selected colors ensure a fresh appearance that does not fade for many years thanks to special UV protection.

## Matt