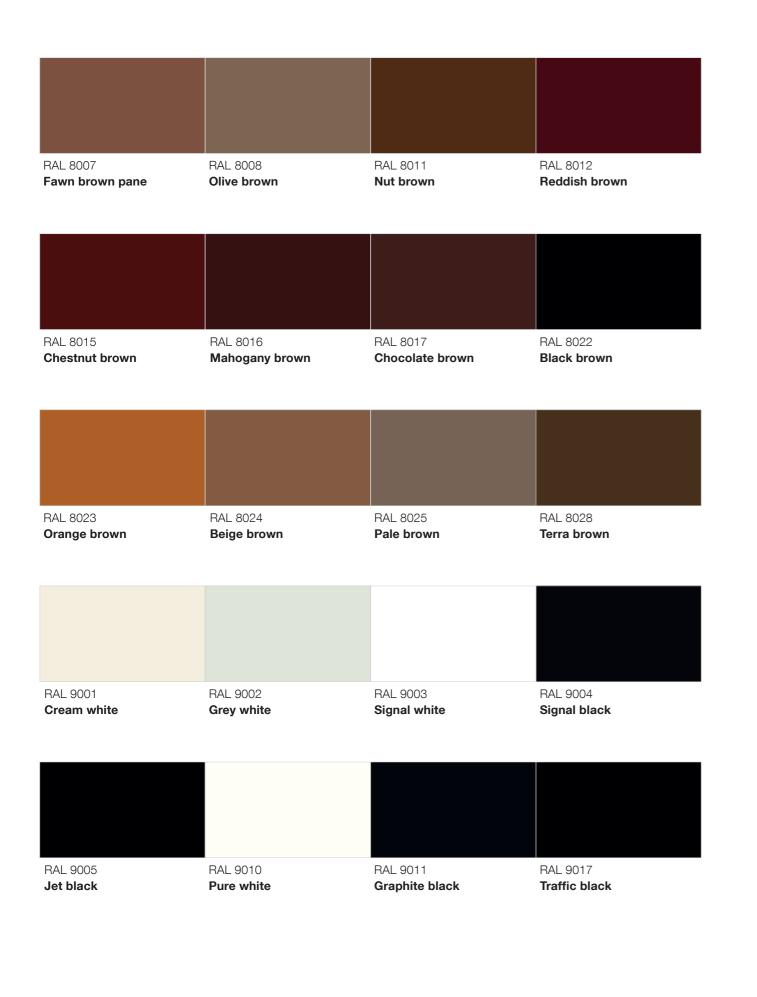

# **1000 COLORS**

(Almost) everything is possible on request

If you have special requests for the color of the coating on the boxes and profiles of the sun protection system beyond Standard colors, MULTICOLOR, VSR and HWF colors, you can choose from almost any shade and surface finish: colors from the Natural Colour System (NCS), fine texture according to RAL, luminous and pearl colors from RAL K7 Classic, colors from special color collections or from Sikkens.