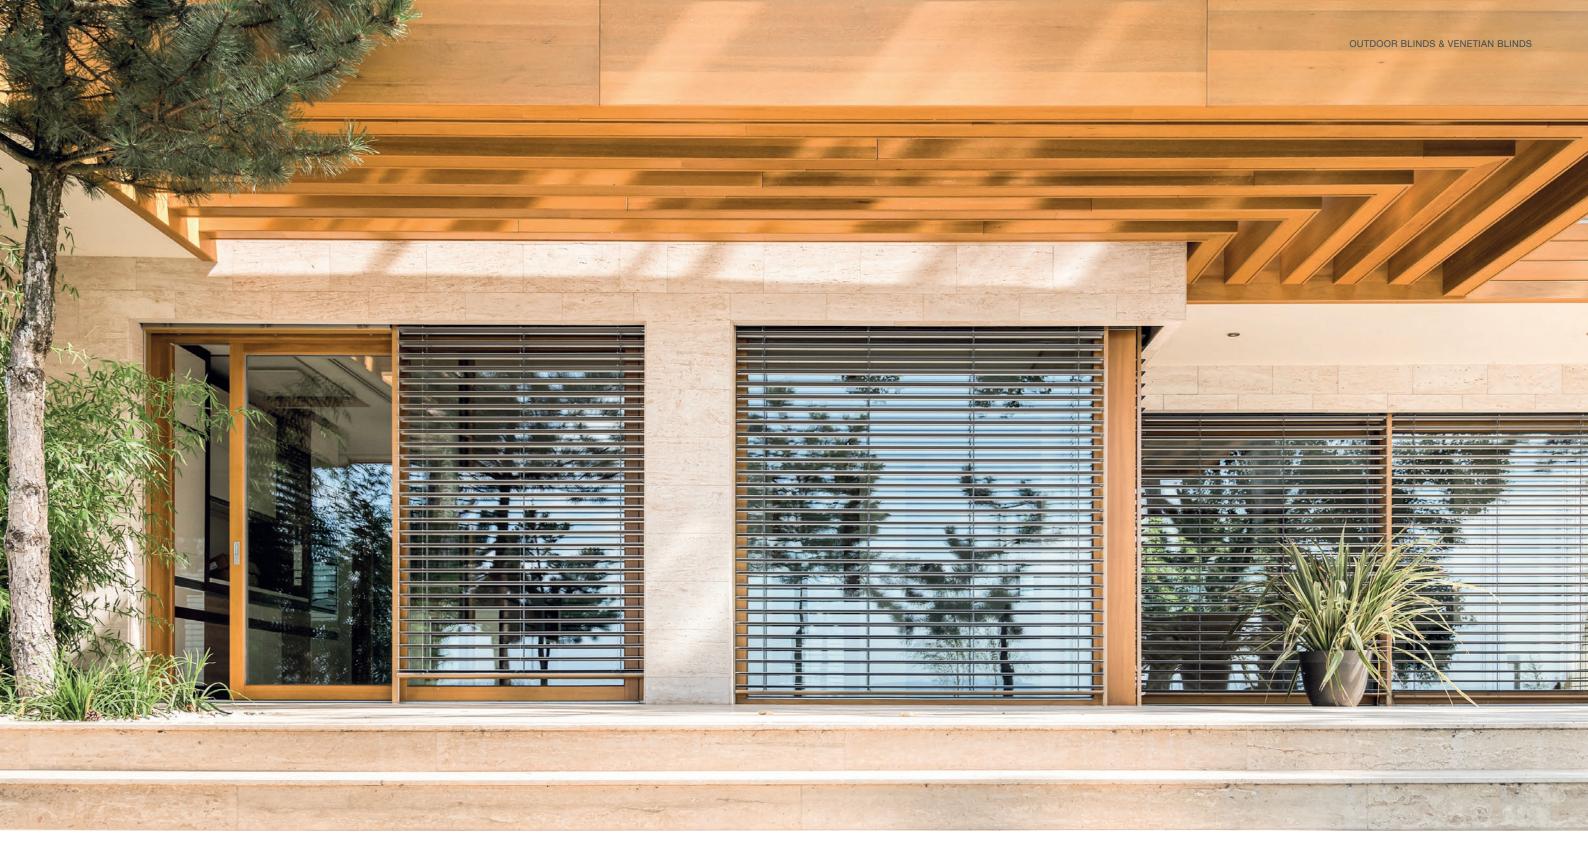

# OUTDOOR BLINDS & VENETIAN BLINDS

Slat colors

Outdoor blinds and Venetian blinds are true all-rounders and ensure an optimum indoor climate. Not only do they fulfil their function as privacy and sun protection, they are also suitable as a visual design element for any façade. The versatile range of colors of the HELLA color range fits in with any architecture and leaves no wishes unfulfilled.

## Standard colors for slats

The slat colors C31, C32, C33, C34, C35 and structural colors are painted in an anodised look. With regard to color shade and brightness, the slat colors can differ from the color of the anodised parts.