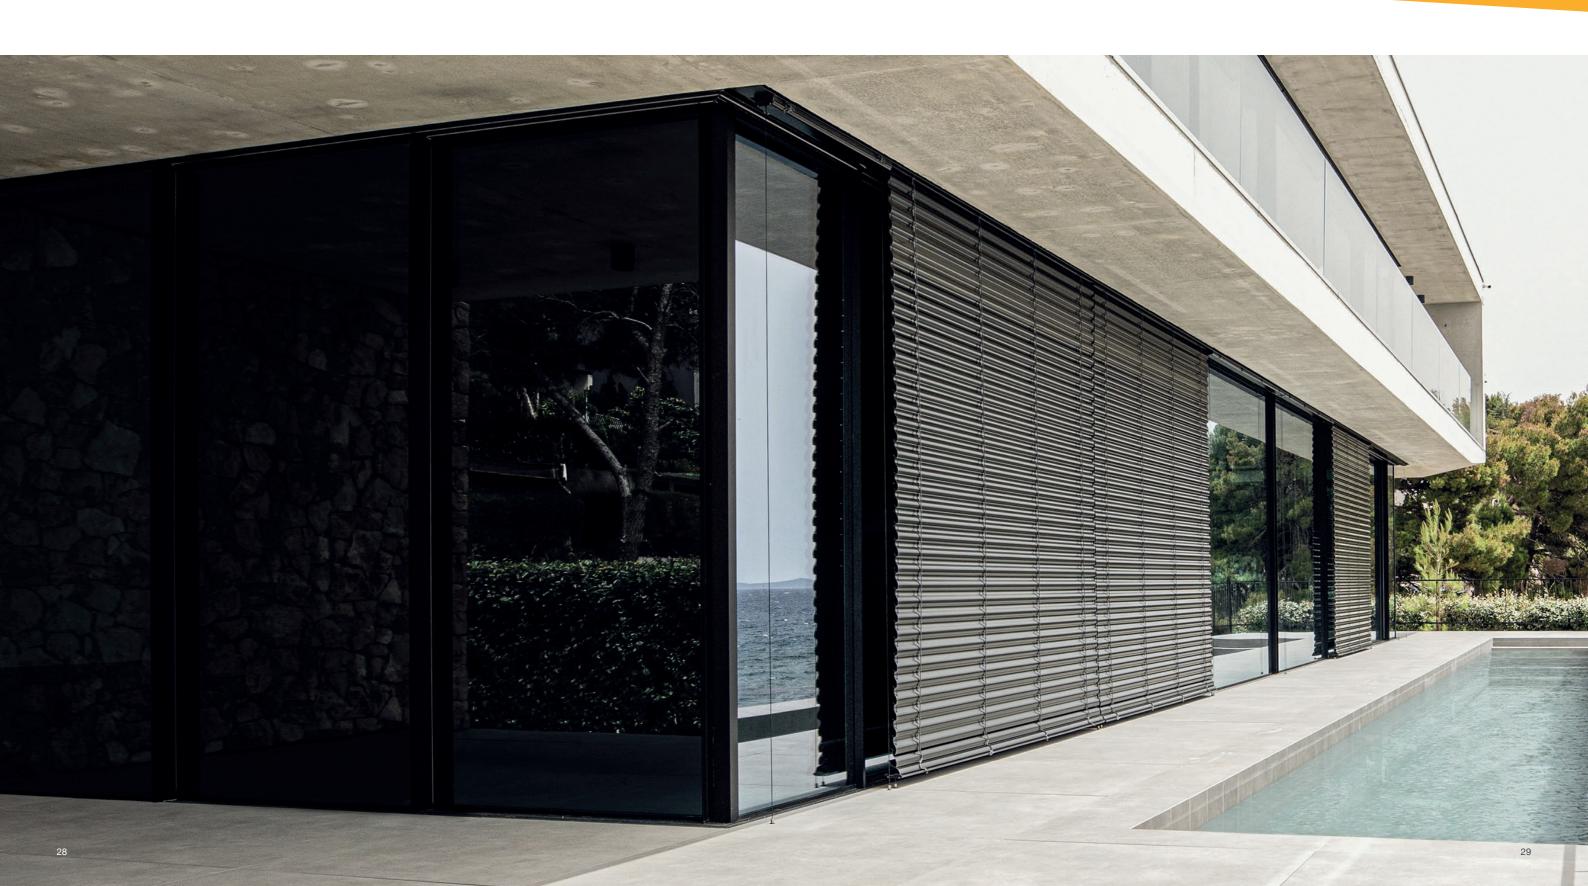

# OUTDOOR BLINDS & VENETIAN BLINDS

Slat colors

Outdoor blinds and Venetian blinds are true all-rounders and ensure an optimum indoor climate. Not only do they fulfil their function as privacy and sun protection, they are also suitable as a visual design element for any façade. The versatile range of colors of the HELLA color range fits in with any architecture and leaves no wishes unfulfilled.

## Standard colors for slats

The slat colors C31, C32, C33, C34, C35 and structural colors are painted in an anodised look. With regard to color shade and brightness, the slat colors can differ from the color of the anodised parts.