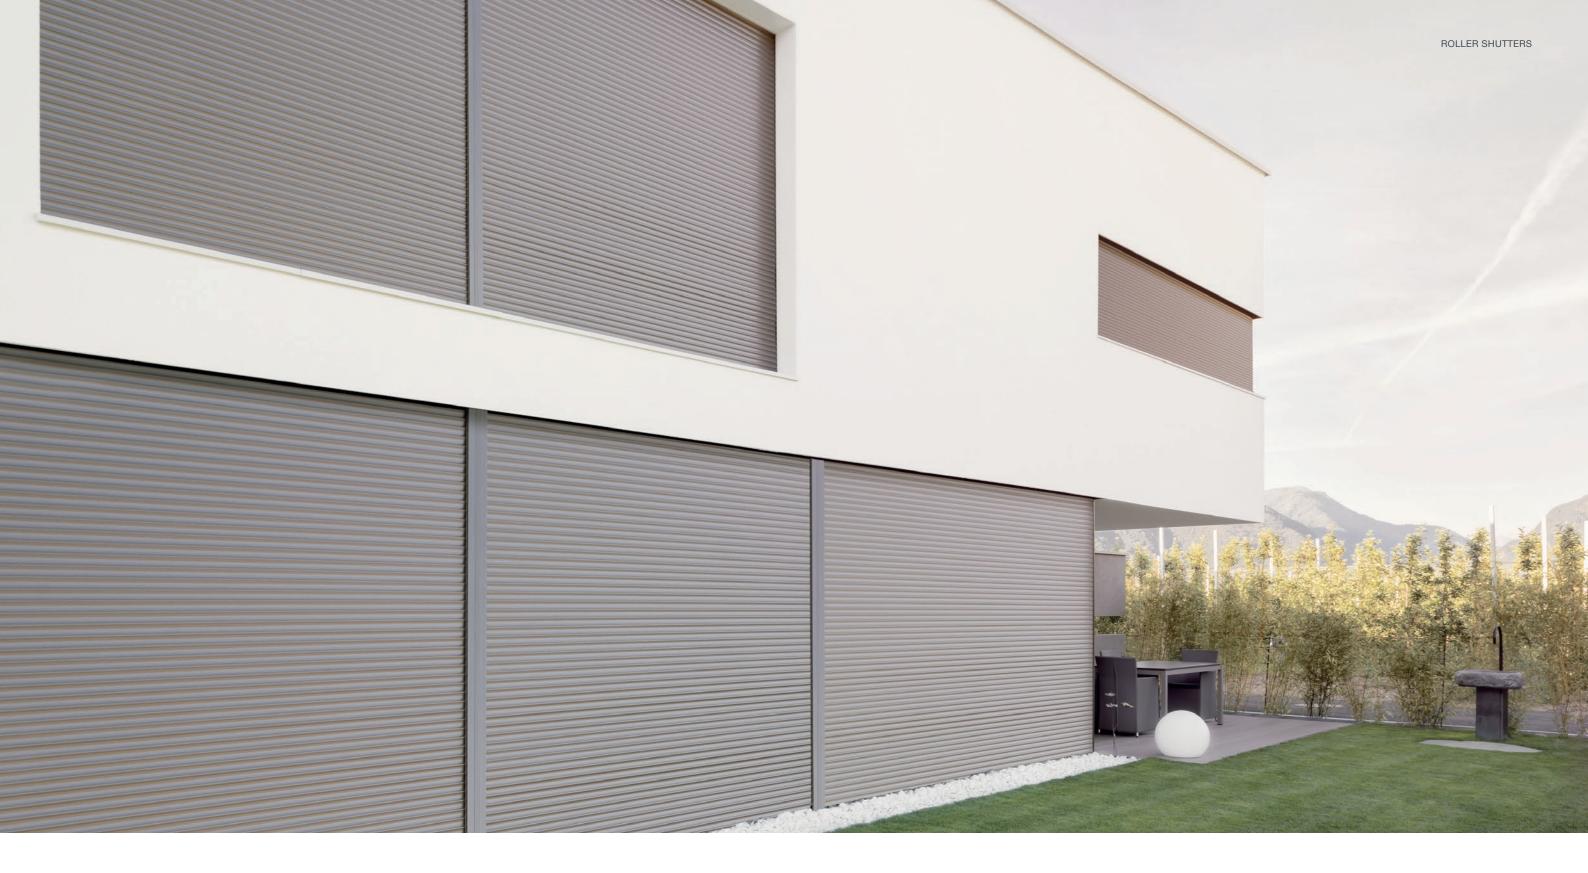

# **ROLLER SHUTTERS**

Profile colors

Good design is the combination of shape and function, of technical perfection and visual aesthetics. Roller shutters from HELLA not only protect against heat, cold and light, they also blend into the façade as a design element. The choice of colors is diverse, so that every roller shutter matches the architecture and the customer's individual lifestyle.

# Standard colors for profiles