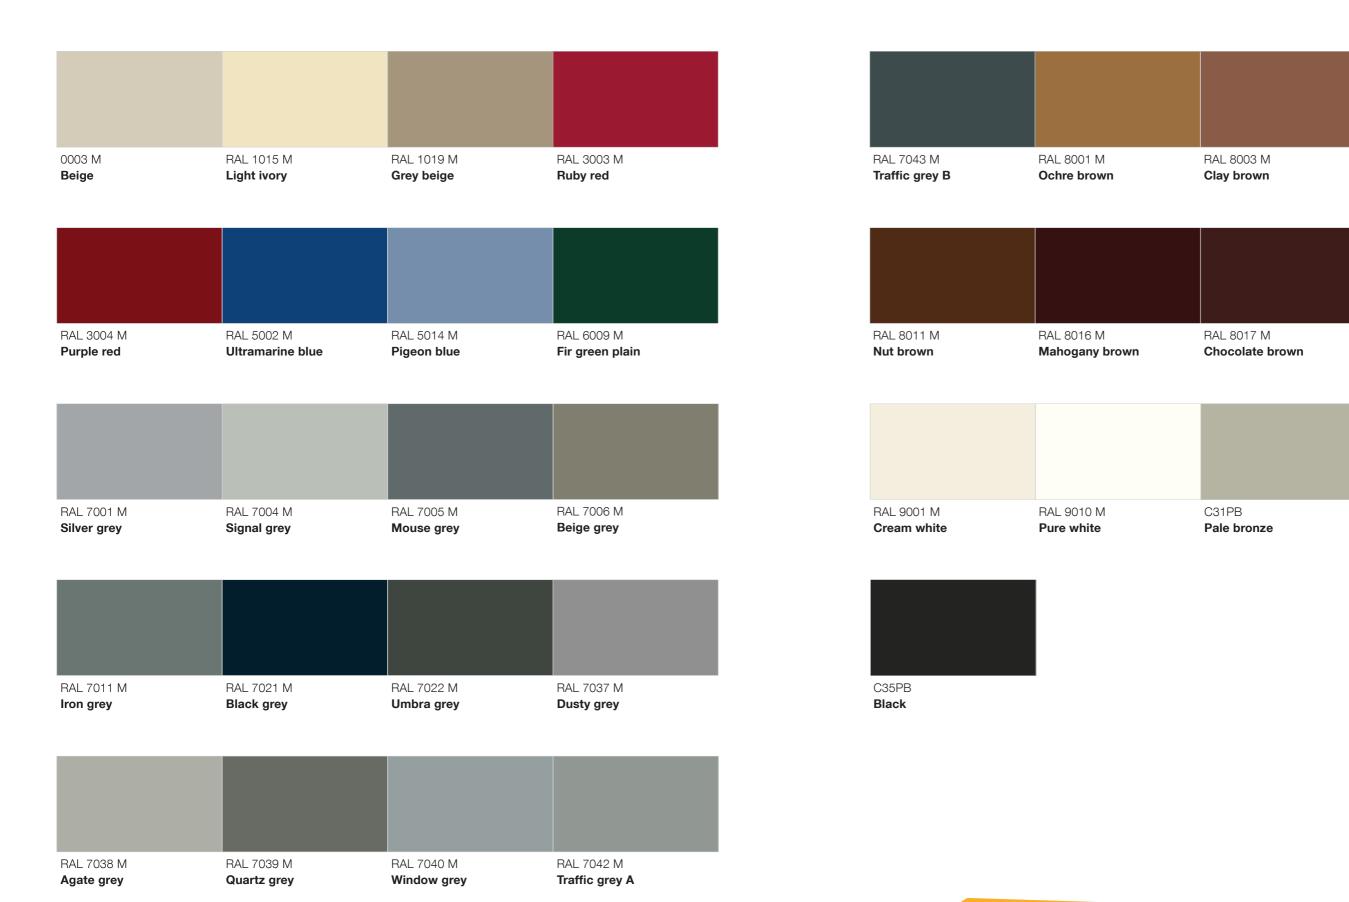

# Silk gloss

| RAL 5014                 | RAL 5015                | RAL 5017                           | RAL 5018                       |
|--------------------------|-------------------------|------------------------------------|--------------------------------|
| Pigeon blue              | Sky blue                | Traffic blue                       | Turquoise blue                 |
|                          |                         |                                    |                                |
|                          |                         |                                    |                                |
|                          |                         |                                    |                                |
|                          |                         |                                    |                                |
| RAL 5019<br>Capri blue   | RAL 5020<br>Ocean blue  | RAL 5021<br><b>Water blue</b>      | RAL 5022<br>Midnight blue      |
| •                        |                         |                                    | •                              |
|                          |                         |                                    |                                |
|                          |                         |                                    |                                |
|                          |                         |                                    |                                |
| RAL 5023                 | RAL 5024                | RAL 6000                           | RAL 6001                       |
| Distant blue pane        | Pastel blue             | Patina green                       | Emerald green                  |
|                          |                         |                                    |                                |
|                          |                         |                                    |                                |
|                          |                         |                                    |                                |
|                          |                         |                                    |                                |
| RAL 6002                 | RAL 6003                | RAL 6004                           | RAL 6006                       |
| Foliage green            | Olive green             | Blue green                         | Grey olive                     |
|                          |                         |                                    |                                |
|                          |                         |                                    |                                |
|                          |                         |                                    |                                |
|                          |                         |                                    |                                |
| RAL 6007<br>Bottle green | RAL 6008<br>Brown green | RAL 6009<br><b>Fir green plain</b> | RAL 6010<br><b>Grass green</b> |
| 20110 910011             | 2.0 9.00                | i ii gioon piam                    | G1400 910011                   |

| RAL 6034  Pastel turquoise | RAL 6036  Pearl opal green | RAL 6037<br>Pure green | RAL 7000<br>Feh grey    | RAL 7031<br><b>Blue grey</b> |            |
|----------------------------|----------------------------|------------------------|-------------------------|------------------------------|------------|
|                            |                            |                        |                         |                              |            |
|                            |                            |                        |                         |                              |            |
|                            |                            |                        |                         |                              |            |
| RAL 7001<br>Silver grey    | RAL 7002<br>Olive grey     | RAL 7003<br>Moss grey  | RAL 7004<br>Signal grey | RAL 7036 Platinum grey       |            |
|                            |                            |                        |                         |                              |            |
|                            |                            |                        |                         |                              |            |
|                            |                            |                        |                         |                              |            |
| RAL 7005                   | RAL 7006                   | RAL 7008               | RAL 7009                | RAL 7040                     |            |
| Mouse grey                 | Beige grey                 | Khaki grey             | Green grey              | Window grey pane             | Traffi     |
|                            |                            |                        |                         |                              |            |
|                            |                            |                        |                         |                              |            |
| RAL 7010                   | RAL 7011                   | RAL 7013               | RAL 7021                | RAL 7045                     | RAL 7046   |
| Tent grey                  | Iron grey                  | Brown grey             | Black grey              | Telegrey 1                   | Telegrey 2 |
|                            |                            |                        |                         |                              |            |
|                            |                            |                        |                         |                              |            |
|                            |                            |                        |                         |                              |            |
| RAL 7022                   | RAL 7023                   | RAL 7026               | RAL 7030                | RAL 8000                     | RAL 8001   |

RAL 9018

Papyrus white

RAL 9022 Pearl light grey

RAL 8007 M

RAL 8022 M

Black brown

C32PB

Light bronze

Fawn brown plain