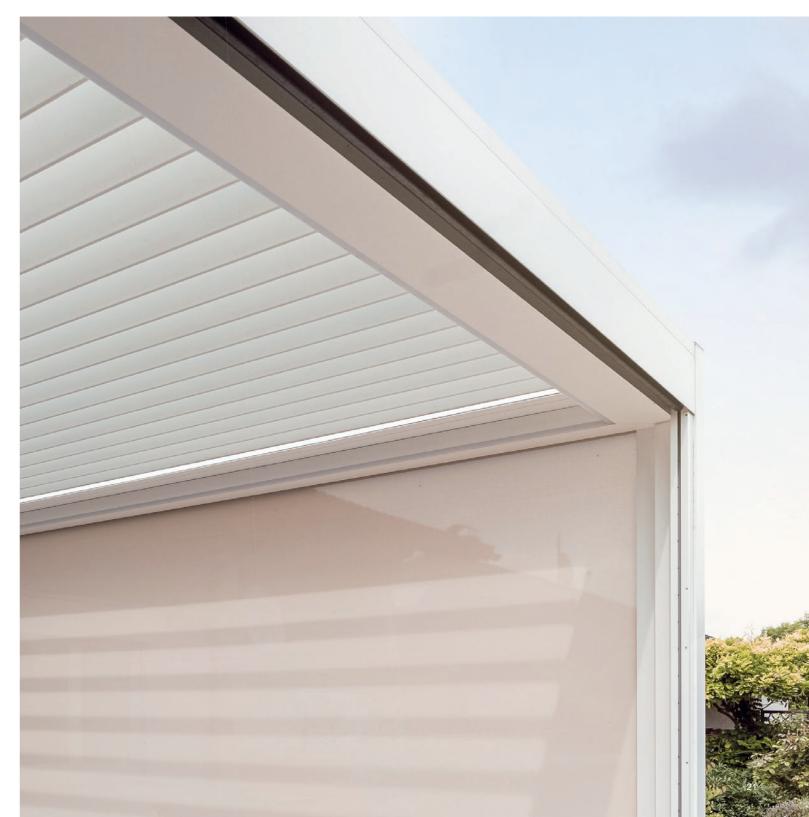

### RECOMMENDATION

The matt and matt fine texture finishes are particularly well suited to awnings and pergolas

## Matt, fine texture

Matt fine texture creates special light effects due to the rough surface. This surface fits in especially well with plaster finishes on adjacent walls.