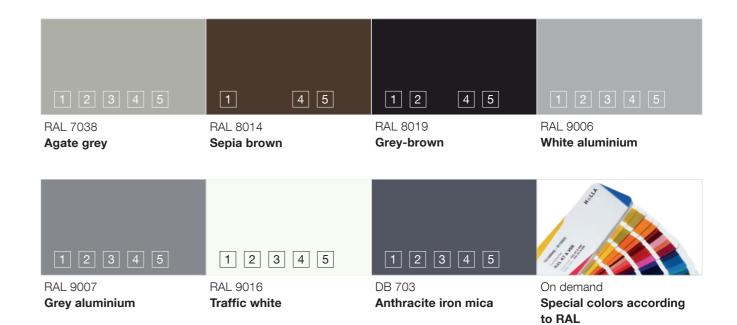

unfulfilled.

Blackout blind: bordered with sealing profile

Outdoor blind: bordered

Venetian blind: flat slat (flexible)



## Standard colors for slats







The slat colors C31, C32, C33, C34, C35 and structural colors are painted in an anodised look. With regard to color shade and brightness, the slat colors can differ from the color of the anodised parts.





# **ROLLER SHUTTERS**

Profile colors

Good design is the combination of shape and function, of technical perfection and visual aesthetics. Roller shutters from HELLA not only protect against heat, cold and light, they also blend into the façade as a design element. The choice of colors is diverse, so that every roller shutter matches the architecture and the customer's individual lifestyle.

# Standard colors for profiles





### Available roller shutter profiles











# **COMBINATIONS**

## Overview

With combined elements, these colors are available for both outdoor blind and Venetian blind slats, as well as for roller shutter profiles.

#### Slat colors for outdoor blinds and Venetian blinds

| Color |                                   | AF 60 | AF 80<br>AF 80 Plus | AR 63 S/Z ECN | ARB 80 | AR 92 S/Z ECN |
|-------|-----------------------------------|-------|---------------------|---------------|--------|---------------|
|       | Shape                             |       |                     |               |        |               |
|       | 0003<br>Beige                     |       | •                   | •             | •      | -             |
|       | VSR 0110<br>Dark beige            |