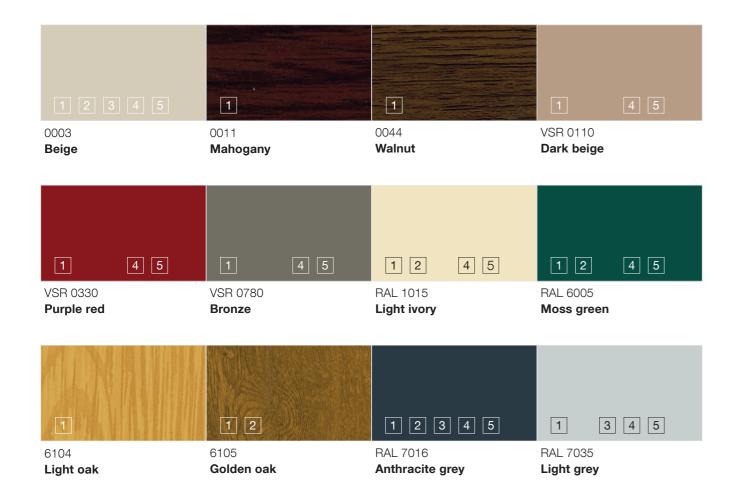

s unfulfilled.

Blackout blind: bordered with sealing profile

Outdoor blind: bordered

Venetian blind: flat slat (flexible)



## Standard colors for slats







The slat colors C31, C32, C33, C34, C35 and structural colors are painted in an anodised look. With regard to color shade and brightness, the slat colors can differ from the color of the anodised parts.





# **ROLLER SHUTTERS**

Profile colors

Good design is the combination of shape and function, of technical perfection and visual aesthetics. Roller shutters from HELLA not only protect against heat, cold and light, they also blend into the façade as a design element. The choice of colors is diverse, so that every roller shutter matches the architecture and the customer's individual lifestyle.

# Standard colors for profiles





### Available roller shutter profiles











# **COMBINATIONS**

## Overview

With combined elements, these colors are available for both outdoor blind and Venetian blind slats, as well as for roller shutter profiles.

#### Slat colors for outdoor blinds and Venetian blinds

| Color |                                   | AF 60 | AF 80<br>AF 80 Plus | AR 63 S/Z ECN | ARB 80 | AR 92 S/Z ECN |
|-------|-----------------------------------|-------|---------------------|---------------|--------|---------------|
|       | Shape                             |       |                     |               |        |               |
|       | 0003<br>Beige                     |       | •                   | •             | •      | -             |
|       | VSR 0110<br>Dark beige            |