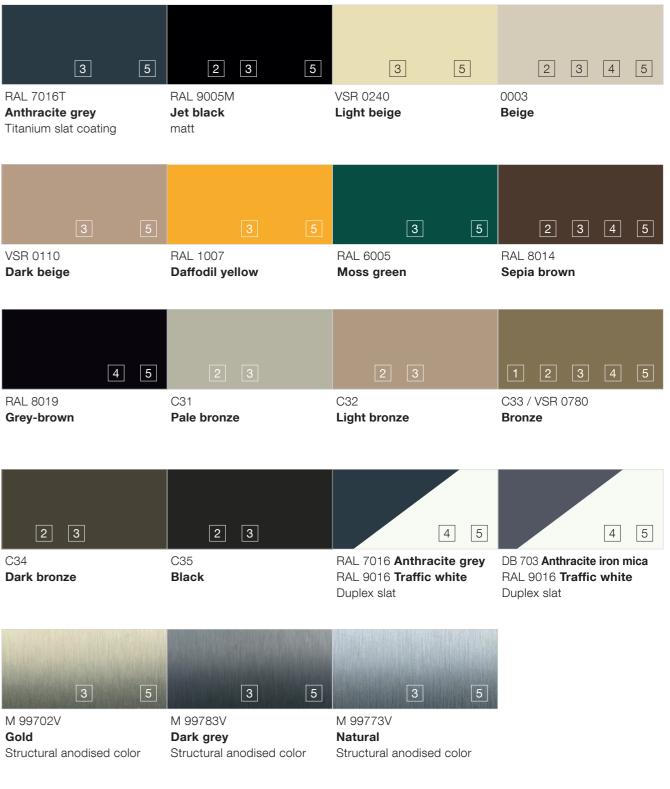

## Standard colors for slats

The slat colors C31, C32, C33, C34, C35 and structural colors are painted in an anodised look. With regard to color shade and brightness, the slat colors can differ from the color of the anodised parts.