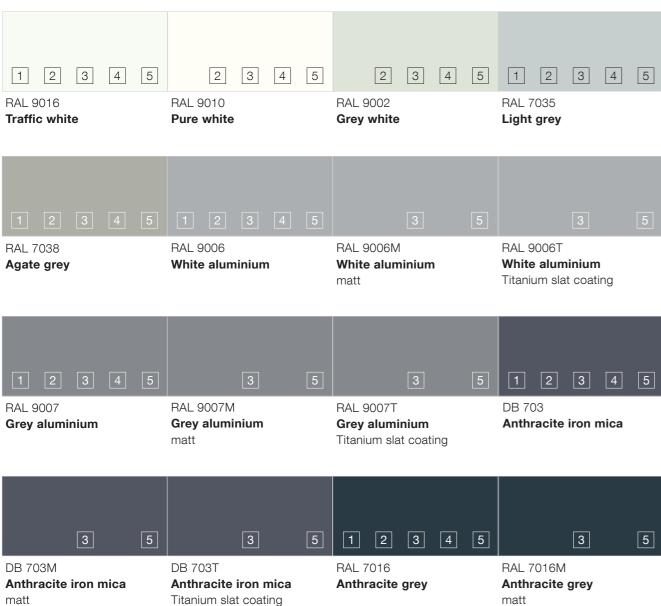

# OUTDOOR BLINDS & VENETIAN BLINDS

Slat colors

Outdoor blinds and Venetian blinds are true all-rounders and ensure an optimum indoor climate. Not only do they fulfil their function as privacy and sun protection, they are also suitable as a visual design element for any façade. The versatile range of colors of the HELLA color range fits in with any architecture and leaves no wishes unfulfilled.

## Standard colors for slats

The slat colors C31, C32, C33, C34, C35 and structural colors are painted in an anodised look. With regard to color shade and brightness, the slat colors can differ from the color of the anodised parts.