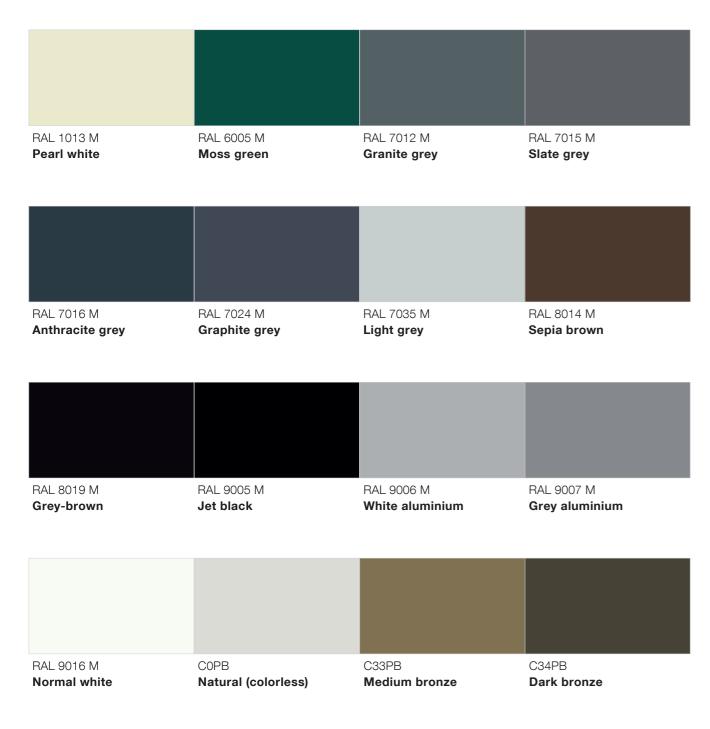

# **MULTICOLOR**

Powder coating

The MULTICOLOR palette from HELLA offers a variety of creative design options. This opens up a colorful world, which can meet almost any color requirements.

### **GLOSS LEVELS**

- Silk gloss
- Ma
- Matt, fine texture

# Silk gloss

| RAL 5014                 | RAL 5015                | RAL 5017                           | RAL 5018                       |
|--------------------------|-------------------------|------------------------------------|--------------------------------|
| Pigeon blue              | Sky blue                | Traffic blue                       | Turquoise blue                 |
|                          |                         |                                    |                                |
|                          |                         |                                    |                                |
|                          |                         |                                    |                                |
|                          |                         |                                    |                                |
| RAL 5019<br>Capri blue   | RAL 5020<br>Ocean blue  | RAL 5021<br><b>Water blue</b>      | RAL 5022<br>Midnight blue      |
| •                        |                         |                                    | •                              |
|                          |                         |                                    |                                |
|                          |                         |                                    |                                |
|                          |                         |                                    |                                |
| RAL 5023                 | RAL 5024                | RAL 6000                           | RAL 6001                       |
| Distant blue pane        | Pastel blue             | Patina green                       | Emerald green                  |
|                          |                         |                                    |                                |
|                          |                         |                                    |                                |
|                          |                         |                                    |                                |
|                          |                         |                                    |                                |
| RAL 6002                 | RAL 6003                | RAL 6004                           | RAL 6006                       |
| Foliage green            | Olive green             | Blue green                         | Grey olive                     |
|                          |                         |                                    |                                |
|                          |                         |                                    |                                |
|                          |                         |                                    |                                |
|                          |                         |                                    |                                |
| RAL 6007<br>Bottle green | RAL 6008<br>Brown green | RAL 6009<br><b>Fir green plain</b> | RAL 6010<br><b>Grass green</b> |
| 20110 910011             | 2.0 9.00                | i ii gioon piam                    | G1400 910011                   |