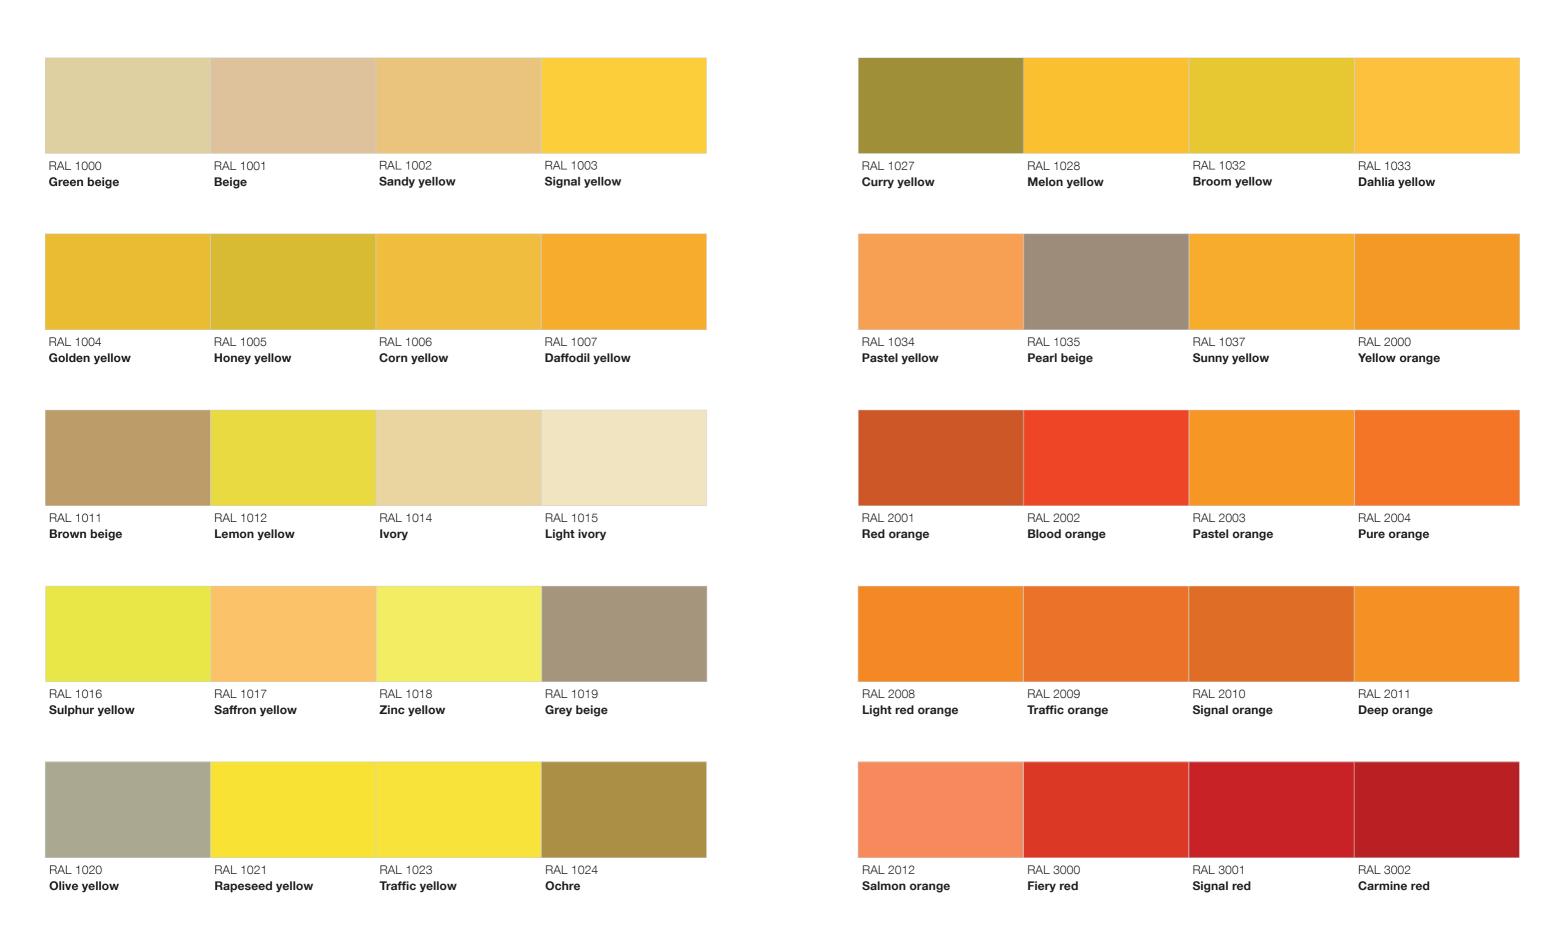

# **1000 COLORS**

(Almost) everything is possible on request

If you have special requests for the color of the coating on the boxes and profiles of the sun protection system beyond Standard colors, MULTICOLOR, VSR and HWF colors, you can choose from almost any shade and surface finish: colors from the Natural Colour System (NCS), fine texture according to RAL, luminous and pearl colors from RAL K7 Classic, colors from special color collections or from Sikkens.