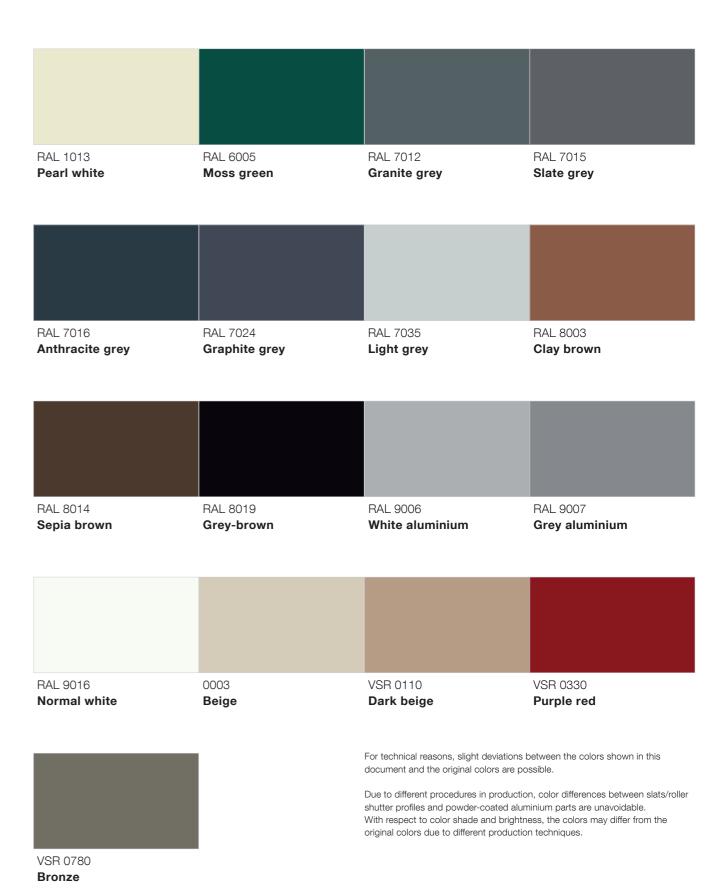

# STANDARD COLORS

Powder coating

### **GLOSS LEVELS**

- Silk glos
- Matt
- Matt. fine texture

A wide range of standard colors is available for powder coating the boxes and profiles of sun protection solutions. HELLA ensures the highest quality in its in-house powder coating plant. Made in Germany – Made in Austria!

# Silk gloss

## Matt

DB 703 M

Anthracite iron mica

## Matt, fine texture

Matt fine texture creates special light effects due to the rough surface. This surface fits in especially well with plaster finishes on adjacent walls.