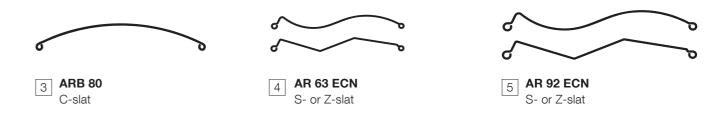

#### Slat colors for outdoor blinds and Venetian blinds

| Color |                                   | AF 60 | AF 80<br>AF 80 Plus | AR 63 S/Z ECN | ARB 80 | AR 92 S/Z ECN |
|-------|-----------------------------------|-------|---------------------|---------------|--------|---------------|
|       | Shape                             |       |                     |               |        |               |
|       | 0003<br>Beige                     |       | •                   | •             | •      | -             |
|       | VSR 0110<br>Dark beige            |       |                     |               | •      | •             |
|       | RAL 6005<br>Moss green            |       |                     |               | •      | •             |
|       | RAL 7016<br>Anthracite grey       | •     | •                   | •             | •      | •             |
|       | RAL 7035<br>Light grey            | •     | •                   | •             | •      | -             |
|       | RAL 7038<br>Agate grey            | •     | •                   | •             | •      | -             |
|       | RAL 8014<br>Sepia brown           |       |                     | •             | •      | -             |
|       | RAL 8019<br>Grey-brown            |       |                     |               |        | -             |
|       | RAL 9006<br>White<br>aluminium    | -     | •                   | •             | •      | •             |
|       | RAL 9007<br>Grey aluminium        | •     | •                   | •             | •      | •             |
|       | RAL 9016<br>Normal white          | •     | •                   | •             | •      | •             |
|       | DB 703<br>Anthracite<br>iron mica | •     | •                   | •             | •      | •             |