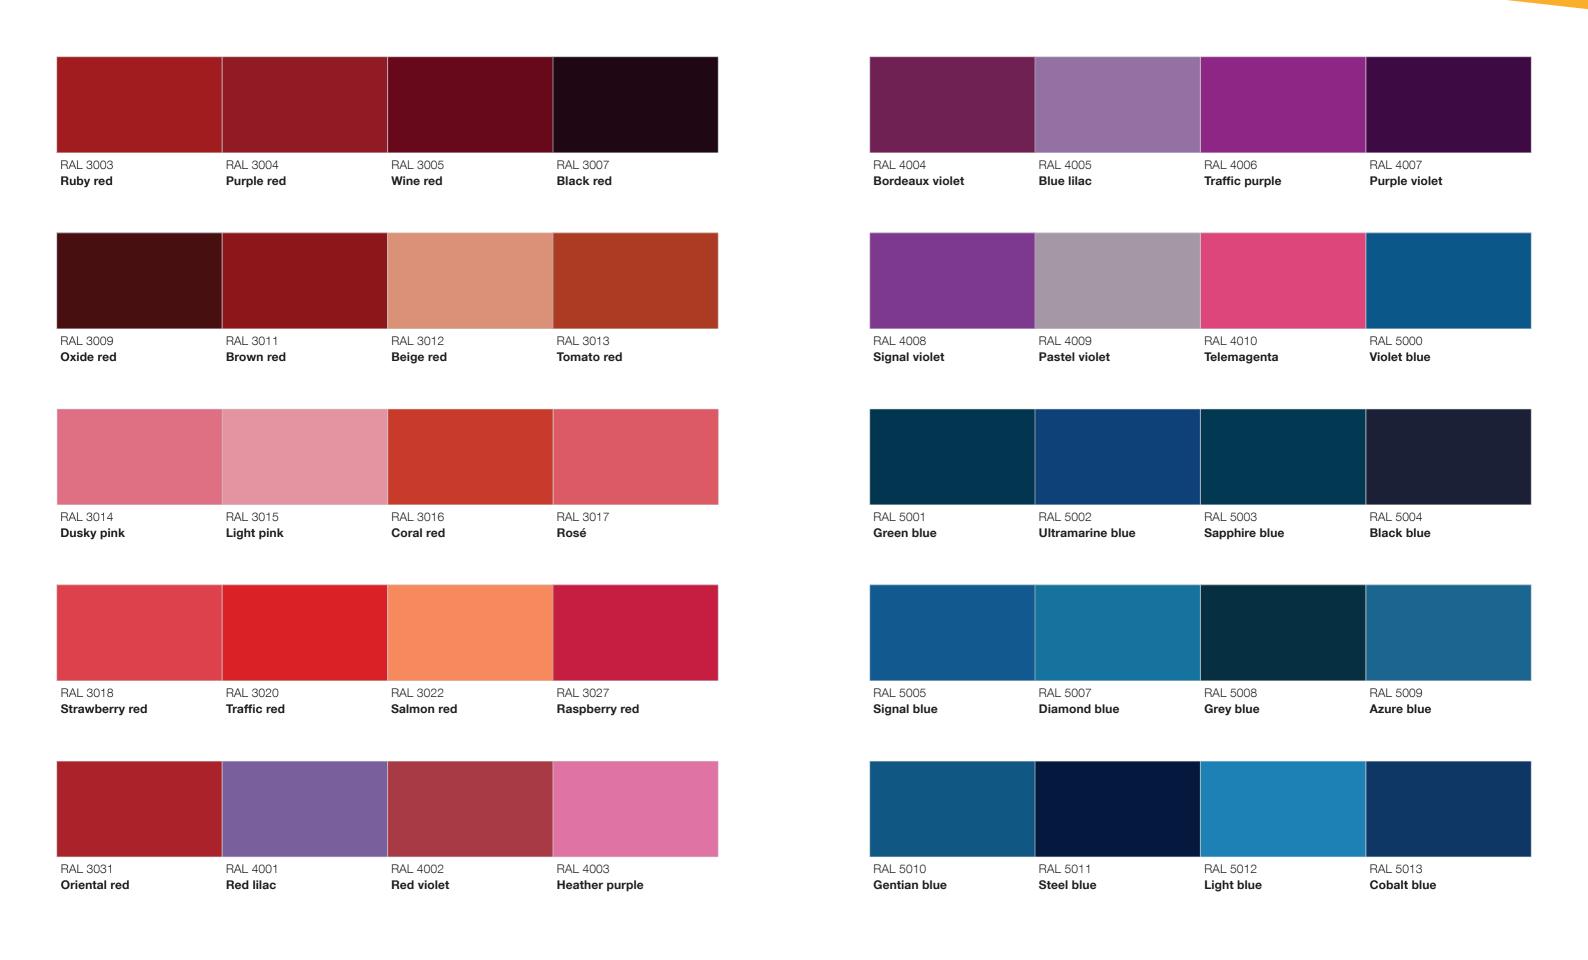

# **1000 COLORS**

(Almost) everything is possible on request

If you have special requests for the color of the coating on the boxes and profiles of the sun protection system beyond Standard colors, MULTICOLOR, VSR and HWF colors, you can choose from almost any shade and surface finish: colors from the Natural Colour System (NCS), fine texture according to RAL, luminous and pearl colors from RAL K7 Classic, colors from special color collections or from Sikkens.