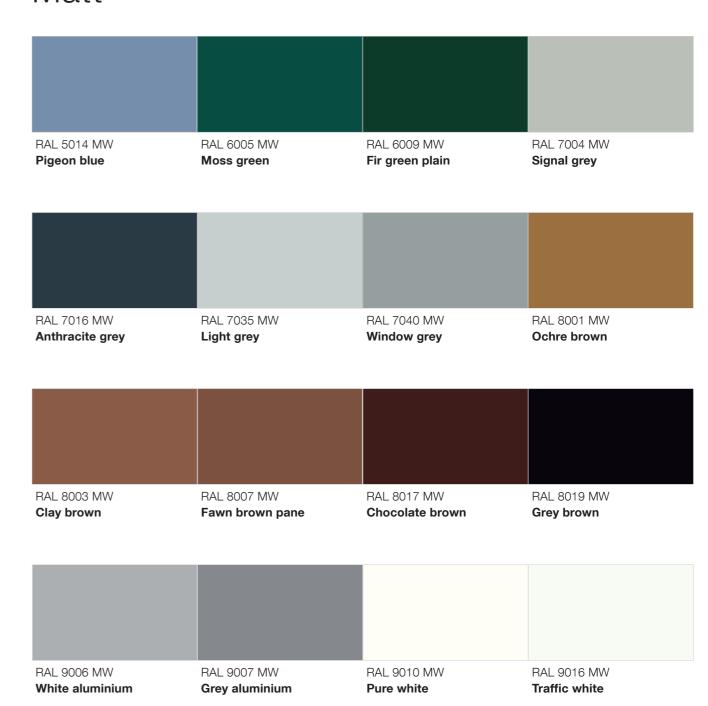

# STANDARD COLORS

Powder coating

### **GLOSS LEVELS**

- Silk glos
- Matt
- Matt. fine texture

A wide range of standard colors is available for powder coating the boxes and profiles of sun protection solutions. HELLA ensures the highest quality in its in-house powder coating plant. Made in Germany – Made in Austria!

## Matt

DB 703 M

Anthracite iron mica