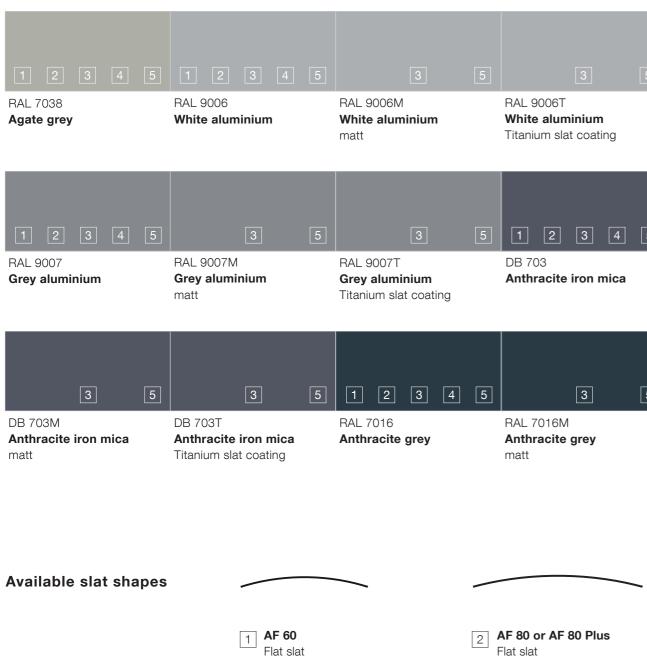

# OUTDOOR BLINDS & VENETIAN BLINDS

Slat colors

Outdoor blinds and Venetian blinds are true all-rounders and ensure an optimum indoor climate. Not only do they fulfil their function as privacy and sun protection, they are also suitable as a visual design element for any façade. The versatile range of colors of the HELLA color range fits in with any architecture and leaves no wishes unfulfilled.

## Standard colors for slats

The slat colors C31, C32, C33, C34, C35 and structural colors are painted in an anodised look. With regard to color shade and brightness, the slat colors can differ from the color of the anodised parts.